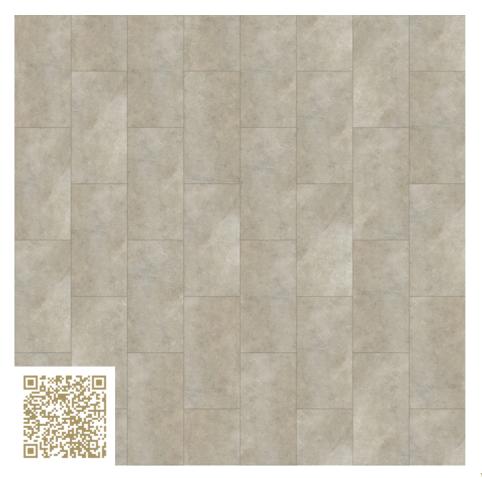

# Teneguia 0192B COREtec® CERATOUCH COREtec® Floors

http://www.coretecfloors.com | info@usfloors.be

Type: Vinyl | Stone decor

Laying type: Running bond

Our CERATOUCH Collection is a real revolution in ceramic flooring. It brings you the best of both worlds: the strength plus look and feel of a ceramic tile combined with the comfort and ease of installation of a COREtec® floor. On top of that, the floor has a warm feeling when walking on it with bare feet. Walk the difference!

# mtextur-Datasheet: mtextur-ID 98453

| mtextur ID                            | 98453                                                                                                                                                                                                                                                                                                                                    |
|---------------------------------------|------------------------------------------------------------------------------------------------------------------------------------------------------------------------------------------------------------------------------------------------------------------------------------------------------------------------------------------|
| Manufacturer                          | COREtec® Floors                                                                                                                                                                                                                                                                                                                          |
| Manufacturer-Email                    | info@usfloors.be                                                                                                                                                                                                                                                                                                                         |
| Product Line                          | COREtec® CERATOUCH                                                                                                                                                                                                                                                                                                                       |
| Product Line Info                     | Our CERATOUCH Collection is a real revolution in ceramic flooring. It brings you the best of both worlds: the strength plus look and feel of a ceramic tile combined with the comfort and ease of installation of a COREtec® floor. On top of that, the floor has a warm feeling when walking on it with bare feet. Walk the difference! |
| Material Name                         | Teneguia 0192B                                                                                                                                                                                                                                                                                                                           |
| Type                                  | Vinyl / Stone decor                                                                                                                                                                                                                                                                                                                      |
| Material Info                         | Laying type: Running bond                                                                                                                                                                                                                                                                                                                |
| eBKP                                  | G 2.2 Bodenbelag / G 2.2 Finished floor coverings                                                                                                                                                                                                                                                                                        |
| IFC                                   | IfcCovering / IfcSlab.Floor                                                                                                                                                                                                                                                                                                              |
| Area of application (mtextur Classic) | Inside / Floor                                                                                                                                                                                                                                                                                                                           |
| Delivery zones                        | CH / DE / LU / NL / FR / IT / AT / BE / ES / PT / SE / NO / FI / NZ / PL / SK / LI / MC                                                                                                                                                                                                                                                  |
| Size of the CAD & BIM texture         | Height: 3660.0 mm / Width: 3660.0 mm                                                                                                                                                                                                                                                                                                     |