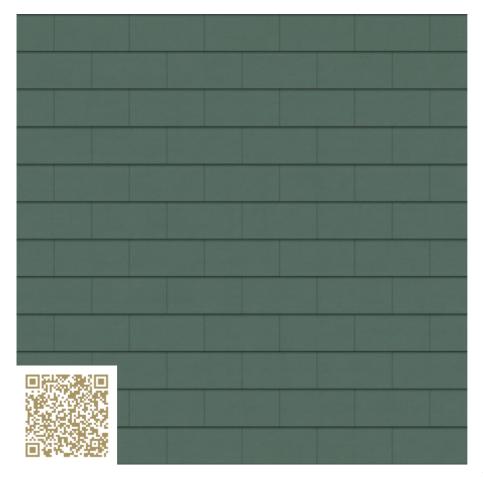

# PLANEA Jungle 532 FACADE SLATE «Eternit» 3x200x200 Swisspearl Schweiz AG

https://www.swisspearl.com/ | info@swisspearl.com

Type: Fiber cement | Facade slate

Not outside CH and AT - Nicht ausserhalb CH und AT.

### mtextur-Datasheet: mtextur-ID 97338

| mtextur ID                            | 97338                                                                                          |
|---------------------------------------|------------------------------------------------------------------------------------------------|
| Manufacturer                          | Swisspearl Schweiz AG                                                                          |
| Manufacturer-Email                    | info@swisspearl.com                                                                            |
| Product Line                          | FACADE SLATE «Eternit» 3x200x200                                                               |
| Product Line Info                     | Not outside CH and AT - Nicht ausserhalb CH und AT.                                            |
| Material Name                         | PLANEA Jungle 532                                                                              |
| Туре                                  | Fiber cement / Facade slate                                                                    |
| еВКР                                  | E 2.3 Facade cladding / E 2.3 Fassadenbekleidung / E 2.4 Facade systems / E 2.4 Fassadensystem |
| IFC                                   | IfcCovering / IfcCurtainWall                                                                   |
| Area of application (mtextur Classic) | Outside / Facade                                                                               |
| Delivery zones                        | CH / DE / AT / CA / US / LI / SI                                                               |
| Size of the CAD & BIM texture         | Height: 1200.0 mm / Width: 1200.0 mm                                                           |

## mtextur-Datasheet: mtextur-ID 97338

Characteristics Info Helle und kräftige Farbtöne deckend ausgeführt