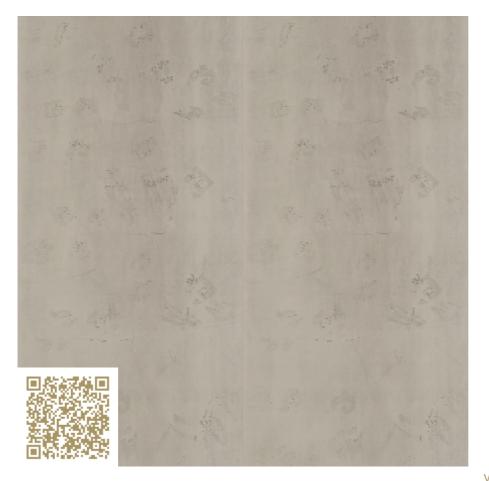

### Glattschalung grau Cement xyz mtextur

http://www.mtextur.ch | dear client. mtextur does not produce or sell this material. we are only providing the cad & bim texture. hope you like it! best regards, your mtextur team

#### Type: Concrete | Surface

The materials listed under mtextur xyz are CAD textures that we offer additionally without a specific manufacturer. We ourselves - mtextur.com - do not sell any building materials! Therefore, we are not able to comply with any material requests.

# mtextur-Datasheet: mtextur-ID 96598

| mtextur ID                            | 96598                                                                                                                                                                                                                                                 |
|---------------------------------------|-------------------------------------------------------------------------------------------------------------------------------------------------------------------------------------------------------------------------------------------------------|
| Manufacturer                          | xyz mtextur                                                                                                                                                                                                                                           |
| Manufacturer-Email                    | dear client. mtextur does not produce or sell this material. we are only providing the cad & bim texture. hope you like it! best regards, your mtextur team                                                                                           |
| Product Line                          | Cement                                                                                                                                                                                                                                                |
| Product Line Info                     | The materials listed under mtextur xyz are CAD textures that we offer additionally without a specific manufacturer. We ourselves - mtextur.com - do not sell any building materials! Therefore, we are not able to comply with any material requests. |
| Material Name                         | Glattschalung grau                                                                                                                                                                                                                                    |
| Туре                                  | Concrete / Surface                                                                                                                                                                                                                                    |
| eBKP                                  | C 2.2 Innenwandkonstruktion / C 2.2 Internal walls / G 3.2 Finished wall coverings / G 3.2 Wandbekleidung                                                                                                                                             |
| IFC                                   | IfcCovering / IfcWall                                                                                                                                                                                                                                 |
| Area of application (mtextur Classic) | Inside / Wall / Ceiling / Furniture                                                                                                                                                                                                                   |
| Delivery zones                        | CH / DE / AT / LI                                                                                                                                                                                                                                     |
| Size of the CAD & BIM texture         | Height: 2000.0 mm / Width: 2000.0 mm                                                                                                                                                                                                                  |

## mtextur-Datasheet: mtextur-ID 96598

Characteristics Info

Diese Oberfläche ist freundlich, neutral und setzt Akzente, ohne sich in den Vordergrund zu spielen.

IMPORTANT LEGAL INFORMATION FOR USAGE OF THE MTEXTUR-DATABASE AND MTEXTUR DATASHEET: