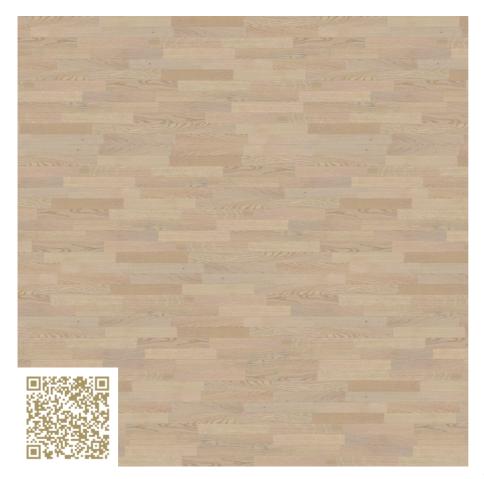

### Oak Farina, calm - 10139018 SOLOPARK (470x70x10mm) Bauwerk Parkett

https://www.bauwerk-parkett.com/ch-de/ | info@bauwerk.com

### Type: Parquet | Oak

The Solopark-assortment has its focus on project business and offers a compact but attractive colour-range in three surfaces: matt lacquer, natural oil and B-Protect. The top layer is made from European oak.

# mtextur-Datasheet: mtextur-ID 88040

| mtextur ID                            | 88040                                                                                                                                                                                                           |
|---------------------------------------|-----------------------------------------------------------------------------------------------------------------------------------------------------------------------------------------------------------------|
| Manufacturer                          | Bauwerk Parkett                                                                                                                                                                                                 |
| Manufacturer-Email                    | info@bauwerk.com                                                                                                                                                                                                |
| Product Line                          | SOLOPARK (470x70x10mm)                                                                                                                                                                                          |
| Product Line Info                     | The Solopark-assortment has its focus on project business and offers a compact but attractive colour-range in three surfaces: matt lacquer, natural oil and B-Protect. The top layer is made from European oak. |
| Material Name                         | Oak Farina, calm - 10139018                                                                                                                                                                                     |
| Туре                                  | Parquet / Oak                                                                                                                                                                                                   |
| eBKP                                  | G 2.2 Bodenbelag / G 2.2 Finished floor coverings                                                                                                                                                               |
| IFC                                   | IfcCovering / IfcSlab.Floor                                                                                                                                                                                     |
| Area of application (mtextur Classic) | Inside / Floor                                                                                                                                                                                                  |
| Delivery zones                        | CH / DE / LU / NL / FR / IT / AT / BE / CA / DK / US / ES / PT / GB / IE / SE / NO / LI                                                                                                                         |
| Size of the CAD & BIM texture         | Height: 2940.0 mm / Width: 3760.0 mm                                                                                                                                                                            |