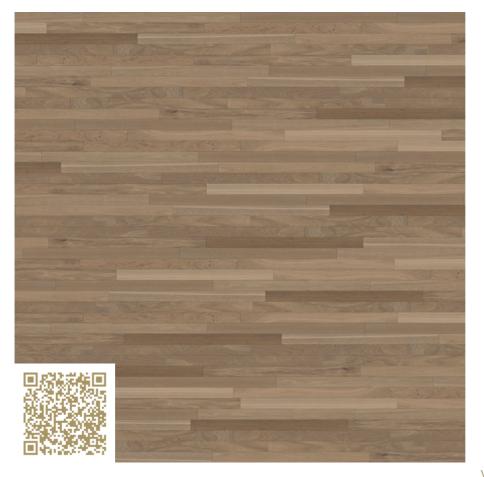

## Oak slightly smoked, lively - 10138033 TRENDPARK (1450x130x11mm) Bauwerk Parkett

https://www.bauwerk-parkett.com/ch-de/ | info@bauwerk.com

## Type: Parquet | Oak

Anything but average: the Trendpark product line, with its generously sized planks, offers unique surfaces for a wide variety of interior designs.

## mtextur-Datasheet: mtextur-ID 87957

| mtextur ID                            | 87957                                                                                                                                              |
|---------------------------------------|----------------------------------------------------------------------------------------------------------------------------------------------------|
| Manufacturer                          | Bauwerk Parkett                                                                                                                                    |
| Manufacturer-Email                    | info@bauwerk.com                                                                                                                                   |
| Product Line                          | TRENDPARK (1450x130x11mm)                                                                                                                          |
| Product Line Info                     | Anything but average: the Trendpark product line, with its generously sized planks, offers unique surfaces for a wide variety of interior designs. |
| Material Name                         | Oak slightly smoked, lively - 10138033                                                                                                             |
| Туре                                  | Parquet / Oak                                                                                                                                      |
| eBKP                                  | G 2.2 Bodenbelag / G 2.2 Finished floor coverings                                                                                                  |
| IFC                                   | IfcCovering / IfcSlab.Floor                                                                                                                        |
| Area of application (mtextur Classic) | Inside / Floor                                                                                                                                     |
| Delivery zones                        | CH / DE / LU / NL / FR / IT / AT / BE / CA / DK / US / ES / PT / GB / IE / SE / NO / LI                                                            |
| Size of the CAD & BIM texture         | Height: 5460.0 mm / Width: 5800.0 mm                                                                                                               |