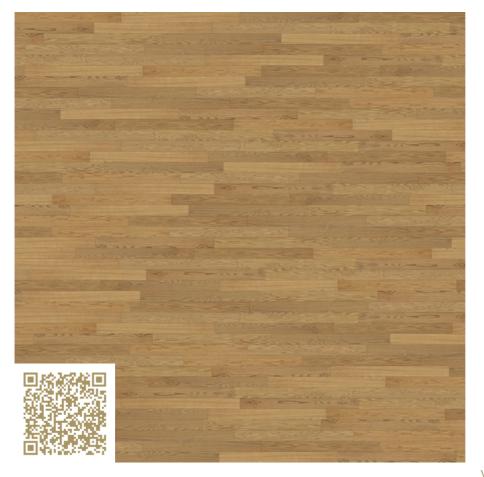

## Oak Mandorla, lively - 10125117 VILLAPARK (2100x190x9.5mm) Bauwerk Parkett

https://www.bauwerk-parkett.com/ch-de/ | info@bauwerk.com

## Type: Parquet | Oak

The ample Villapark 1-strip-plank creates a feeling of cosy warmth, a homely atmosphere and adds a natural touch to your home.

## mtextur-Datasheet: mtextur-ID 87908

| mtextur ID                            | 87908                                                                                                                          |
|---------------------------------------|--------------------------------------------------------------------------------------------------------------------------------|
| Manufacturer                          | Bauwerk Parkett                                                                                                                |
| Manufacturer-Email                    | info@bauwerk.com                                                                                                               |
| Product Line                          | VILLAPARK (2100x190x9.5mm)                                                                                                     |
| Product Line Info                     | The ample Villapark 1-strip-plank creates a feeling of cosy warmth, a homely atmosphere and adds a natural touch to your home. |
| Material Name                         | Oak Mandorla, lively - 10125117                                                                                                |
| Туре                                  | Parquet / Oak                                                                                                                  |
| eBKP                                  | G 2.2 Bodenbelag / G 2.2 Finished floor coverings                                                                              |
| IFC                                   | IfcCovering / IfcSlab.Floor                                                                                                    |
| Area of application (mtextur Classic) | Inside / Floor                                                                                                                 |
| Delivery zones                        | CH / DE / LU / NL / FR / IT / AT / BE / CA / DK / US / ES / PT / GB / IE / SE / NO / LI                                        |
| Size of the CAD & BIM texture         | Height: 7980.0 mm / Width: 8400.0 mm                                                                                           |