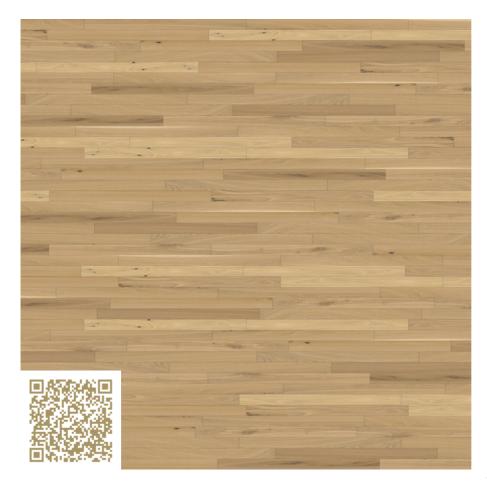

### Oak Farina, rustic - 10117684 CASAPARK 139 (2200x139x14mm) Bauwerk Parkett

https://www.bauwerk-parkett.com/ch-de/ | info@bauwerk.com

### Type: Parquet | Oak

The 3-layer- strip parquet with character. The generously sized Casapark 1-strip oak planks accentuate the individual mood of each room with their distinctive diversity.

# mtextur-Datasheet: mtextur-ID 87820

| mtextur ID                            | 87820                                                                                                                                                                     |
|---------------------------------------|---------------------------------------------------------------------------------------------------------------------------------------------------------------------------|
| Manufacturer                          | Bauwerk Parkett                                                                                                                                                           |
| Manufacturer-Email                    | info@bauwerk.com                                                                                                                                                          |
| Product Line                          | CASAPARK 139 (2200x139x14mm)                                                                                                                                              |
| Product Line Info                     | The 3-layer- strip parquet with character. The generously sized Casapark 1-strip oak planks accentuate the individual mood of each room with their distinctive diversity. |
| Material Name                         | Oak Farina, rustic - 10117684                                                                                                                                             |
| Туре                                  | Parquet / Oak                                                                                                                                                             |
| eBKP                                  | G 2.2 Bodenbelag / G 2.2 Finished floor coverings                                                                                                                         |
| IFC                                   | IfcCovering / IfcSlab.Floor                                                                                                                                               |
| Area of application (mtextur Classic) | Inside / Floor                                                                                                                                                            |
| Delivery zones                        | CH / DE / LU / NL / FR / IT / AT / BE / CA / DK / US / ES / PT / GB / IE / SE / NO / LI                                                                                   |
| Size of the CAD & BIM texture         | Height: 5838.0 mm / Width: 8400.0 mm                                                                                                                                      |