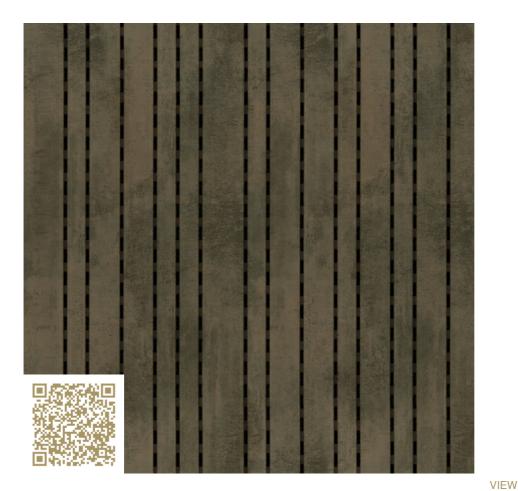

## Classic RP3 M – Oxyd F2195 STU Topakustik Classic RP3 M Topakustik

https://topakustik.ch/ | contact@topakustik.ch

## Type: Wood | Acustic-Panel

Melaminbeschichtung

Topakustik Classic is the refined acoustic system for wall and ceiling finishes. Many different groove patterns are available. Thanks to the honeycombed rear perforation pattern, the core panel largely retains its stability. Cut-outs, for example, are possible anywhere.

## mtextur-Datasheet: mtextur-ID 87064

| mtextur ID                               | 87064                                                                                                                                                                                                                                                                          |
|------------------------------------------|--------------------------------------------------------------------------------------------------------------------------------------------------------------------------------------------------------------------------------------------------------------------------------|
| Manufacturer                             | Topakustik                                                                                                                                                                                                                                                                     |
| Manufacturer-Email                       | contact@topakustik.ch                                                                                                                                                                                                                                                          |
| Product Line                             | Topakustik Classic RP3 M                                                                                                                                                                                                                                                       |
| Product Line Info                        | Topakustik Classic is the refined acoustic system for wall and ceiling finishes. Many different groove patterns are available. Thanks to the honeycombed rear perforation pattern, the core panel largely retains its stability. Cut-outs, for example, are possible anywhere. |
| Material Name                            | Classic RP3 M – Oxyd F2195 STU                                                                                                                                                                                                                                                 |
| Туре                                     | Wood / Acustic-Panel                                                                                                                                                                                                                                                           |
| Material Info                            | Melaminbeschichtung                                                                                                                                                                                                                                                            |
| eBKP                                     | G 3.2 Finished wall coverings / G 3.2 Wandbekleidung                                                                                                                                                                                                                           |
| IFC                                      | IfcCovering                                                                                                                                                                                                                                                                    |
| Area of application<br>(mtextur Classic) | Inside / Wall / Ceiling                                                                                                                                                                                                                                                        |
| Delivery zones                           | CH / DE / LU / FR / IT / AT / CA / US / NO / LI                                                                                                                                                                                                                                |
| Size of the CAD & BIM texture            | Height: 320.0 mm / Width: 324.0 mm                                                                                                                                                                                                                                             |