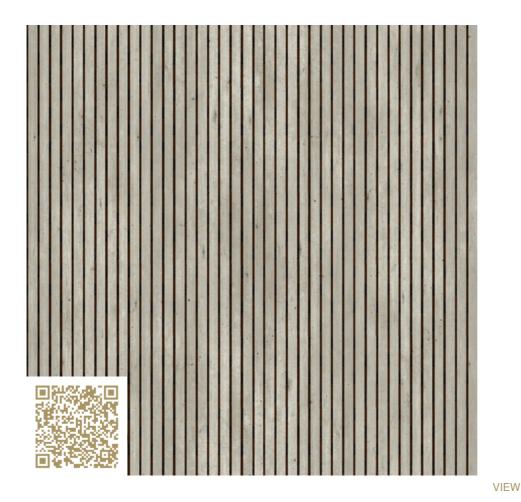

# Classic 9/2 M — Concrete F2204 STU Topakustik Classic 9/2 M Topakustik

https://topakustik.ch/ | contact@topakustik.ch

Type: Wood | Acustic-Panel

Melaminbeschichtung

Topakustik Classic is the refined acoustic system for wall and ceiling finishes. Many different groove patterns are available. Thanks to the honeycombed rear perforation pattern, the core panel largely retains its stability. Cut-outs, for example, are possible anywhere.

# mtextur-Datasheet: mtextur-ID 86880

| mtextur ID                            | 86880                                                                                                                                                                                                                                                                          |
|---------------------------------------|--------------------------------------------------------------------------------------------------------------------------------------------------------------------------------------------------------------------------------------------------------------------------------|
| Manufacturer                          | Topakustik                                                                                                                                                                                                                                                                     |
| Manufacturer-Email                    | contact@topakustik.ch                                                                                                                                                                                                                                                          |
| Product Line                          | Topakustik Classic 9/2 M                                                                                                                                                                                                                                                       |
| Product Line Info                     | Topakustik Classic is the refined acoustic system for wall and ceiling finishes. Many different groove patterns are available. Thanks to the honeycombed rear perforation pattern, the core panel largely retains its stability. Cut-outs, for example, are possible anywhere. |
| Material Name                         | Classic 9/2 M – Concrete F2204 STU                                                                                                                                                                                                                                             |
| Туре                                  | Wood / Acustic-Panel                                                                                                                                                                                                                                                           |
| Material Info                         | Melaminbeschichtung                                                                                                                                                                                                                                                            |
| eBKP                                  | G 3.2 Finished wall coverings / G 3.2 Wandbekleidung                                                                                                                                                                                                                           |
| IFC                                   | IfcCovering                                                                                                                                                                                                                                                                    |
| Area of application (mtextur Classic) | Inside / Wall / Ceiling                                                                                                                                                                                                                                                        |
| Delivery zones                        | CH / DE / LU / FR / IT / AT / CA / US / NO / LI                                                                                                                                                                                                                                |
| Size of the CAD & BIM texture         | Height: 448.0 mm / Width: 437.0 mm                                                                                                                                                                                                                                             |