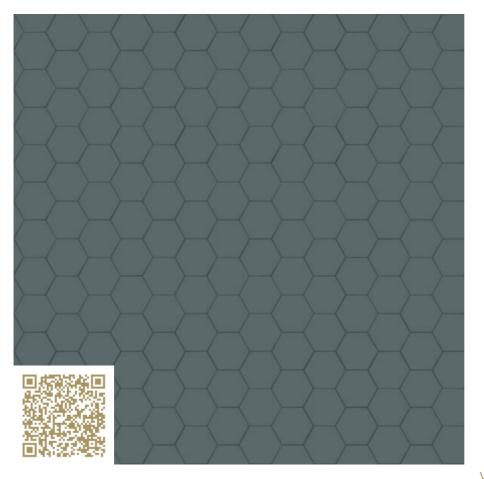

## Hexagonal ceramic tile – RAL 7031 | Blue grey Hexagonal ceramic tile | RAL colors xyz mtextur

http://www.mtextur.ch | dear client. mtextur does not produce or sell this material. we are only providing the cad & bim texture. hope you like it! best regards, your mtextur team

## mtextur-Datasheet: mtextur-ID 81401

| mtextur ID                            | 81401                                                                                                                                                                                                                                                 |
|---------------------------------------|-------------------------------------------------------------------------------------------------------------------------------------------------------------------------------------------------------------------------------------------------------|
| Manufacturer                          | xyz mtextur                                                                                                                                                                                                                                           |
| Manufacturer-Email                    | dear client. mtextur does not produce or sell this material. we are only providing the cad & bim texture. hope you like it! best regards, your mtextur team                                                                                           |
| Product Line                          | Hexagonal ceramic tile   RAL colors                                                                                                                                                                                                                   |
| Product Line Info                     | The materials listed under mtextur xyz are CAD textures that we offer additionally without a specific manufacturer. We ourselves - mtextur.com - do not sell any building materials! Therefore, we are not able to comply with any material requests. |
| Material Name                         | Hexagonal ceramic tile – RAL 7031   Blue grey                                                                                                                                                                                                         |
| Туре                                  | Ceramic / Plaque                                                                                                                                                                                                                                      |
| IFC                                   | IfcCovering                                                                                                                                                                                                                                           |
| Area of application (mtextur Classic) | Inside / Wall                                                                                                                                                                                                                                         |