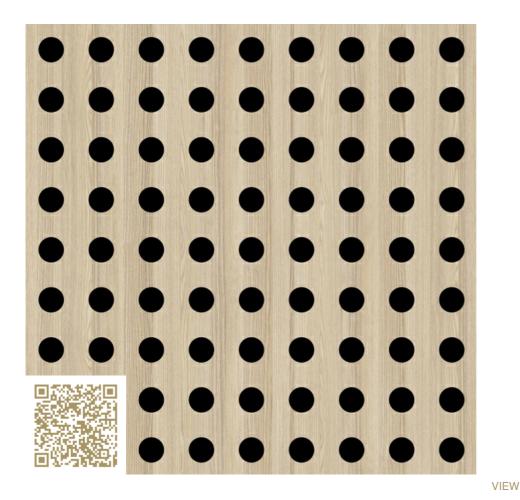

TOPAKUSTIK

**CUT LENGTHWISE** 

**CUT CROSSWISE** 

Perfo M 16/16/8 – Ash Topakustik Perfo M 16/16/8 Topakustik

https://topakustik.ch/ | contact@topakustik.ch

Type: Wood | Acustic-Panel

## Echtholzfurnier

Topakustik Perfo are perforated acoustic panels that are individually manufactured according to your wishes. Various hole diameters are available in different grids. Topakustik Perfo Clou are discreet in appearance while at the same time very effective in sound absorption thanks to the small hole diameters. Topakustik Perfo panels can be fitted with various edge designs. Hole-free edges or lamp fields are also possible.

# mtextur-Datasheet: mtextur-ID 77141

| mtextur ID                            | 77141                                                                                                                                                                                                                                                                                                                                                                                                                                   |
|---------------------------------------|-----------------------------------------------------------------------------------------------------------------------------------------------------------------------------------------------------------------------------------------------------------------------------------------------------------------------------------------------------------------------------------------------------------------------------------------|
| Manufacturer                          | Topakustik                                                                                                                                                                                                                                                                                                                                                                                                                              |
| Manufacturer-Email                    | contact@topakustik.ch                                                                                                                                                                                                                                                                                                                                                                                                                   |
| Product Line                          | Topakustik Perfo M 16/16/8                                                                                                                                                                                                                                                                                                                                                                                                              |
| Product Line Info                     | Topakustik Perfo are perforated acoustic panels that are individually manufactured according to your wishes. Various hole diameters are available in different grids. Topakustik Perfo Clou are discreet in appearance while at the same time very effective in sound absorption thanks to the small hole diameters. Topakustik Perfo panels can be fitted with various edge designs. Hole-free edges or lamp fields are also possible. |
| Material Name                         | Perfo M 16/16/8 – Ash                                                                                                                                                                                                                                                                                                                                                                                                                   |
| Туре                                  | Wood / Acustic-Panel                                                                                                                                                                                                                                                                                                                                                                                                                    |
| Material Info                         | Echtholzfurnier                                                                                                                                                                                                                                                                                                                                                                                                                         |
| eBKP                                  | G 3.2 Finished wall coverings / G 3.2 Wandbekleidung                                                                                                                                                                                                                                                                                                                                                                                    |
| IFC                                   | IfcCovering                                                                                                                                                                                                                                                                                                                                                                                                                             |
| Area of application (mtextur Classic) | Inside / Wall / Ceiling                                                                                                                                                                                                                                                                                                                                                                                                                 |
| Delivery zones                        | CH/DE/LU/FR/IT/AT/CA/US/NO/LI                                                                                                                                                                                                                                                                                                                                                                                                           |
| Size of the CAD & BIM texture         | Height: 208.0 mm / Width: 144.0 mm                                                                                                                                                                                                                                                                                                                                                                                                      |