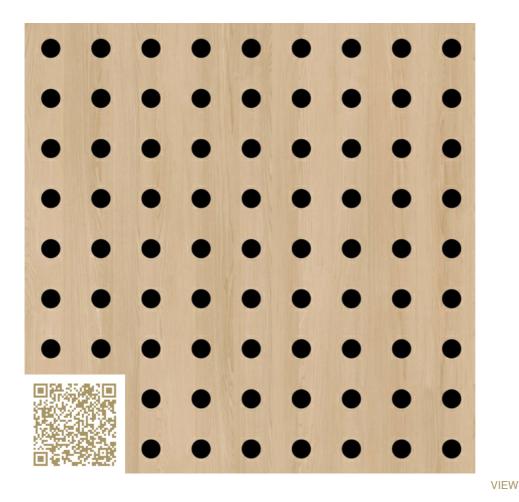

### Perfo M 16/16/6 – Maple american Topakustik Perfo M 16/16/6 Topakustik

https://topakustik.ch/ | contact@topakustik.ch

Type: Wood | Acustic-Panel

#### Echtholzfurnier

Topakustik Perfo are perforated acoustic panels that are individually manufactured according to your wishes. Various hole diameters are available in different grids. Topakustik Perfo Clou are discreet in appearance while at the same time very effective in sound absorption thanks to the small hole diameters. Topakustik Perfo panels can be fitted with various edge designs. Hole-free edges or lamp fields are also possible.

# mtextur-Datasheet: mtextur-ID 77115

| mtextur ID                            | 77115                                                                                                                                                                                                                                                                                                                                                                                                                                   |
|---------------------------------------|-----------------------------------------------------------------------------------------------------------------------------------------------------------------------------------------------------------------------------------------------------------------------------------------------------------------------------------------------------------------------------------------------------------------------------------------|
| Manufacturer                          | Topakustik                                                                                                                                                                                                                                                                                                                                                                                                                              |
| Manufacturer-Email                    | contact@topakustik.ch                                                                                                                                                                                                                                                                                                                                                                                                                   |
| Product Line                          | Topakustik Perfo M 16/16/6                                                                                                                                                                                                                                                                                                                                                                                                              |
| Product Line Info                     | Topakustik Perfo are perforated acoustic panels that are individually manufactured according to your wishes. Various hole diameters are available in different grids. Topakustik Perfo Clou are discreet in appearance while at the same time very effective in sound absorption thanks to the small hole diameters. Topakustik Perfo panels can be fitted with various edge designs. Hole-free edges or lamp fields are also possible. |
| Material Name                         | Perfo M 16/16/6 – Maple american                                                                                                                                                                                                                                                                                                                                                                                                        |
| Туре                                  | Wood / Acustic-Panel                                                                                                                                                                                                                                                                                                                                                                                                                    |
| Material Info                         | Echtholzfurnier                                                                                                                                                                                                                                                                                                                                                                                                                         |
| eBKP                                  | G 3.2 Finished wall coverings / G 3.2 Wandbekleidung                                                                                                                                                                                                                                                                                                                                                                                    |
| IFC                                   | IfcCovering                                                                                                                                                                                                                                                                                                                                                                                                                             |
| Area of application (mtextur Classic) | Inside / Wall / Ceiling                                                                                                                                                                                                                                                                                                                                                                                                                 |
| Delivery zones                        | CH/DE/LU/FR/IT/AT/CA/US/NO/LI                                                                                                                                                                                                                                                                                                                                                                                                           |
| Size of the CAD & BIM texture         | Height: 208.0 mm / Width: 144.0 mm                                                                                                                                                                                                                                                                                                                                                                                                      |