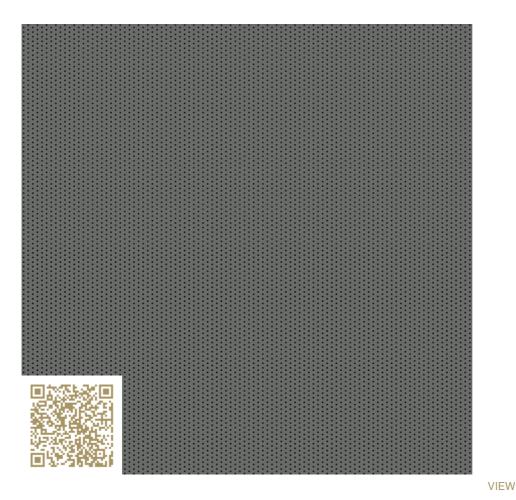

## Micro 1.8/1.8/0.5 – RAL 7005 | Mouse grey Topakustik Micro 1.8/1.8/0.5 | RAL colors Topakustik

https://topakustik.ch/ | contact@topakustik.ch

## Type: Wood | Acustic-Panel

Exclusive micro-perforation applications make Topakustik Micro a convincing solution for an invisible yet beautifully sounding indoor climate. Using state-of-the-art laser technology, the panels are micro-perforated with the finest pores according to individual requirements. The small hole diameters are discreet in appearance and simultaneously very effective in terms of sound absorption.

## mtextur-Datasheet: mtextur-ID 74232

| mtextur ID                            | 74232                                                                                                                                                                                                                                                                                                                                                                                                   |
|---------------------------------------|---------------------------------------------------------------------------------------------------------------------------------------------------------------------------------------------------------------------------------------------------------------------------------------------------------------------------------------------------------------------------------------------------------|
| Manufacturer                          | Topakustik                                                                                                                                                                                                                                                                                                                                                                                              |
| Manufacturer-Email                    | contact@topakustik.ch                                                                                                                                                                                                                                                                                                                                                                                   |
| Product Line                          | Topakustik Micro 1.8/1.8/0.5   RAL colors                                                                                                                                                                                                                                                                                                                                                               |
| Product Line Info                     | Exclusive micro-perforation applications make Topakustik Micro a convincing solution for an invisible yet beautifully sounding indoor climate. Using state-of-the-art laser technology, the panels are micro-perforated with the finest pores according to individual requirements. The small hole diameters are discreet in appearance and simultaneously very effective in terms of sound absorption. |
| Material Name                         | Micro 1.8/1.8/0.5 – RAL 7005   Mouse grey                                                                                                                                                                                                                                                                                                                                                               |
| Туре                                  | Wood / Acustic-Panel                                                                                                                                                                                                                                                                                                                                                                                    |
| eBKP                                  | G 3.2 Finished wall coverings / G 3.2 Wandbekleidung                                                                                                                                                                                                                                                                                                                                                    |
| IFC                                   | IfcCovering                                                                                                                                                                                                                                                                                                                                                                                             |
| Area of application (mtextur Classic) | Inside / Wall / Ceiling                                                                                                                                                                                                                                                                                                                                                                                 |
| Delivery zones                        | CH / DE / LU / FR / IT / AT / CA / US / NO / LI                                                                                                                                                                                                                                                                                                                                                         |
| Size of the CAD & BIM texture         | Height: 200.0 mm / Width: 176.0 mm                                                                                                                                                                                                                                                                                                                                                                      |