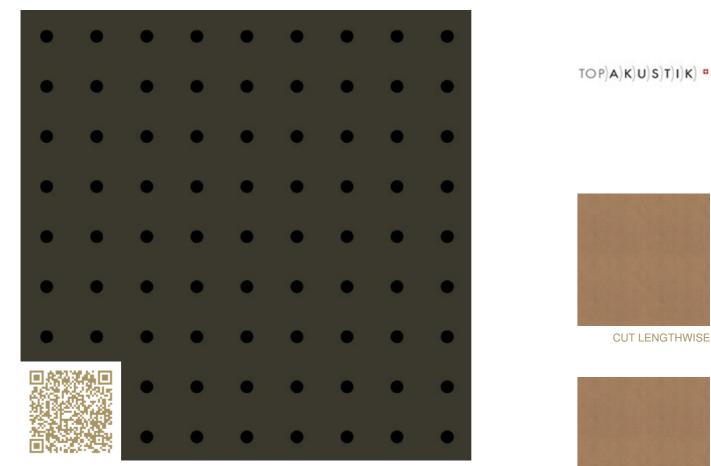

## Perfo T 16/16/10-4 – RAL 6006 | Grey olive Topakustik Perfo T 16/16/10-4 | RAL colors Topakustik

https://topakustik.ch/ | contact@topakustik.ch

## Type: Wood | Acustic-Panel

Topakustik Perfo are perforated acoustic panels that are individually manufactured according to your wishes. Various hole diameters are available in different grids. Topakustik Perfo Clou are discreet in appearance while at the same time very effective in sound absorption thanks to the small hole diameters. Topakustik Perfo panels can be fitted with various edge designs. Hole-free edges or lamp fields are also possible.

## mtextur-Datasheet: mtextur-ID 72690

| mtextur ID                               | 72690                                                                                                                                                                                                                                                                                                                                                                                                                                   |
|------------------------------------------|-----------------------------------------------------------------------------------------------------------------------------------------------------------------------------------------------------------------------------------------------------------------------------------------------------------------------------------------------------------------------------------------------------------------------------------------|
| Manufacturer                             | Topakustik                                                                                                                                                                                                                                                                                                                                                                                                                              |
| Manufacturer-Email                       | contact@topakustik.ch                                                                                                                                                                                                                                                                                                                                                                                                                   |
| Product Line                             | Topakustik Perfo T 16/16/10-4   RAL colors                                                                                                                                                                                                                                                                                                                                                                                              |
| Product Line Info                        | Topakustik Perfo are perforated acoustic panels that are individually manufactured according to your wishes. Various hole diameters are available in different grids. Topakustik Perfo Clou are discreet in appearance while at the same time very effective in sound absorption thanks to the small hole diameters. Topakustik Perfo panels can be fitted with various edge designs. Hole-free edges or lamp fields are also possible. |
| Material Name                            | Perfo T 16/16/10-4 – RAL 6006   Grey olive                                                                                                                                                                                                                                                                                                                                                                                              |
| Туре                                     | Wood / Acustic-Panel                                                                                                                                                                                                                                                                                                                                                                                                                    |
| eBKP                                     | G 3.2 Finished wall coverings / G 3.2 Wandbekleidung                                                                                                                                                                                                                                                                                                                                                                                    |
| IFC                                      | IfcCovering                                                                                                                                                                                                                                                                                                                                                                                                                             |
| Area of application<br>(mtextur Classic) | Inside / Wall / Ceiling                                                                                                                                                                                                                                                                                                                                                                                                                 |
| Delivery zones                           | CH / DE / LU / FR / IT / AT / CA / US / NO / LI                                                                                                                                                                                                                                                                                                                                                                                         |
| Size of the CAD & BIM texture            | Height: 208.0 mm / Width: 144.0 mm                                                                                                                                                                                                                                                                                                                                                                                                      |