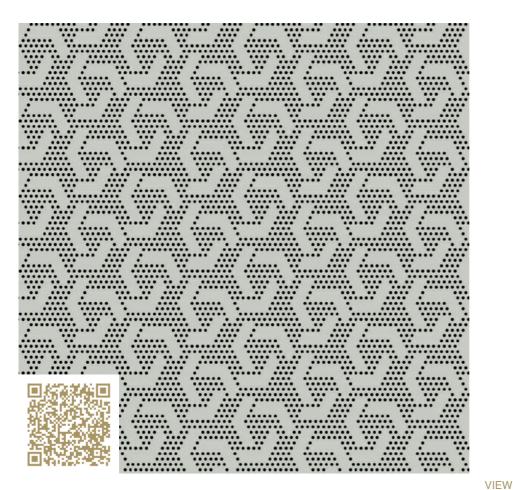

# Custom Graphic Fantasia – RAL 9018 | Papyrus white Crosswise Topakustik Custom Graphic Fantasia | RAL colors Topakustik

https://topakustik.ch/ | contact@topakustik.ch

### Type: Wood | Acustic-Panel

Topakustik Custom is the product you can design yourself. Perforated, with different hole sizes, grooved without continuous grooving, with longitudinal cuts, printed or micro-perforated with predefined designs – anything is possible. Our specialists would be happy to help you make your dreams become reality. We present our product range. Finishes and materialisation, surface and design, colours and shapes – for limitless design possibilities.

## mtextur-Datasheet: mtextur-ID 71976

| mtextur ID                            | 71976                                                                                                                                                                                                                                                                                                                                                                                                                                                          |
|---------------------------------------|----------------------------------------------------------------------------------------------------------------------------------------------------------------------------------------------------------------------------------------------------------------------------------------------------------------------------------------------------------------------------------------------------------------------------------------------------------------|
| Manufacturer                          | Topakustik                                                                                                                                                                                                                                                                                                                                                                                                                                                     |
| Manufacturer-Email                    | contact@topakustik.ch                                                                                                                                                                                                                                                                                                                                                                                                                                          |
| Product Line                          | Topakustik Custom Graphic Fantasia   RAL colors                                                                                                                                                                                                                                                                                                                                                                                                                |
| Product Line Info                     | Topakustik Custom is the product you can design yourself. Perforated, with different hole sizes, grooved without continuous grooving, with longitudinal cuts, printed or micro-perforated with predefined designs — anything is possible. Our specialists would be happy to help you make your dreams become reality. We present our product range. Finishes and materialisation, surface and design, colours and shapes — for limitless design possibilities. |
| Material Name                         | Custom Graphic Fantasia – RAL 9018   Papyrus white                                                                                                                                                                                                                                                                                                                                                                                                             |
| Туре                                  | Wood / Acustic-Panel                                                                                                                                                                                                                                                                                                                                                                                                                                           |
| eBKP                                  | G 3.2 Finished wall coverings / G 3.2 Wandbekleidung                                                                                                                                                                                                                                                                                                                                                                                                           |
| IFC                                   | IfcCovering                                                                                                                                                                                                                                                                                                                                                                                                                                                    |
| Area of application (mtextur Classic) | Inside / Wall / Ceiling                                                                                                                                                                                                                                                                                                                                                                                                                                        |
| Delivery zones                        | CH / DE / LU / FR / IT / AT / CA / US / NO / LI                                                                                                                                                                                                                                                                                                                                                                                                                |
| Size of the CAD & BIM texture         | Height: 1344.0 mm / Width: 1344.0 mm                                                                                                                                                                                                                                                                                                                                                                                                                           |