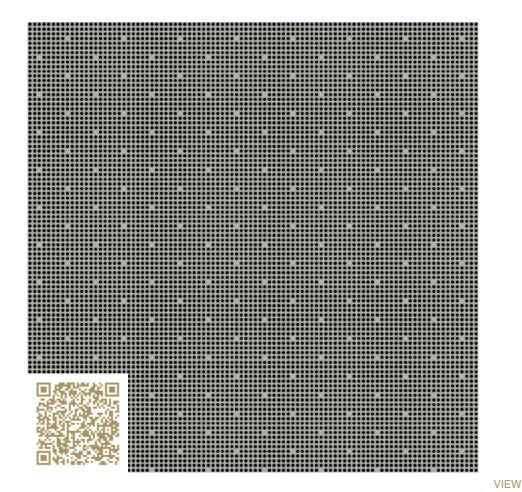

# Custom Graphic Star – RAL 7038 | Agate grey Topakustik Custom Graphic Star | RAL colors Topakustik

https://topakustik.ch/ | contact@topakustik.ch

## mtextur-Datasheet: mtextur-ID 71908

| mtextur ID                            | 71908                                                                                                                                                                                                                                                                                                                                                                                                                                                          |
|---------------------------------------|----------------------------------------------------------------------------------------------------------------------------------------------------------------------------------------------------------------------------------------------------------------------------------------------------------------------------------------------------------------------------------------------------------------------------------------------------------------|
| Manufacturer                          | Topakustik                                                                                                                                                                                                                                                                                                                                                                                                                                                     |
| Manufacturer-Email                    | contact@topakustik.ch                                                                                                                                                                                                                                                                                                                                                                                                                                          |
| Product Line                          | Topakustik Custom Graphic Star   RAL colors                                                                                                                                                                                                                                                                                                                                                                                                                    |
| Product Line Info                     | Topakustik Custom is the product you can design yourself. Perforated, with different hole sizes, grooved without continuous grooving, with longitudinal cuts, printed or micro-perforated with predefined designs — anything is possible. Our specialists would be happy to help you make your dreams become reality. We present our product range. Finishes and materialisation, surface and design, colours and shapes — for limitless design possibilities. |
| Material Name                         | Custom Graphic Star – RAL 7038   Agate grey                                                                                                                                                                                                                                                                                                                                                                                                                    |
| Туре                                  | Wood / Acustic-Panel                                                                                                                                                                                                                                                                                                                                                                                                                                           |
| eBKP                                  | G 3.2 Finished wall coverings / G 3.2 Wandbekleidung                                                                                                                                                                                                                                                                                                                                                                                                           |
| IFC                                   | IfcCovering                                                                                                                                                                                                                                                                                                                                                                                                                                                    |
| Area of application (mtextur Classic) | Inside / Wall / Ceiling                                                                                                                                                                                                                                                                                                                                                                                                                                        |
| Delivery zones                        | CH / DE / LU / FR / IT / AT / CA / US / NO / LI                                                                                                                                                                                                                                                                                                                                                                                                                |
| Size of the CAD & BIM texture         | Height: 1792.0 mm / Width: 1536.0 mm                                                                                                                                                                                                                                                                                                                                                                                                                           |