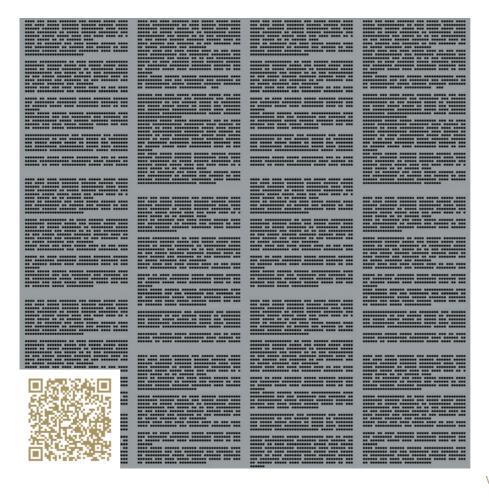

# Custom Graphic Text 8 – RAL 7040 | Window grey Topakustik Custom Graphic Text 8 | RAL colors Topakustik

CUT CROSSWISE

https://topakustik.ch/ | contact@topakustik.ch

### Type: Wood | Acustic-Panel

Topakustik Custom is the product you can design yourself. Perforated, with different hole sizes, grooved without continuous grooving, with longitudinal cuts, printed or micro-perforated with predefined designs – anything is possible. Our specialists would be happy to help you make your dreams become reality. We present our product range. Finishes and materialisation, surface and design, colours and shapes – for limitless design possibilities.

## mtextur-Datasheet: mtextur-ID 71878

| mtextur ID                            | 71878                                                                                                                                                                                                                                                                                                                                                                                                                                                          |
|---------------------------------------|----------------------------------------------------------------------------------------------------------------------------------------------------------------------------------------------------------------------------------------------------------------------------------------------------------------------------------------------------------------------------------------------------------------------------------------------------------------|
| Manufacturer                          | Topakustik                                                                                                                                                                                                                                                                                                                                                                                                                                                     |
| Manufacturer-Email                    | contact@topakustik.ch                                                                                                                                                                                                                                                                                                                                                                                                                                          |
| Product Line                          | Topakustik Custom Graphic Text 8   RAL colors                                                                                                                                                                                                                                                                                                                                                                                                                  |
| Product Line Info                     | Topakustik Custom is the product you can design yourself. Perforated, with different hole sizes, grooved without continuous grooving, with longitudinal cuts, printed or micro-perforated with predefined designs – anything is possible. Our specialists would be happy to help you make your dreams become reality. We present our product range. Finishes and materialisation, surface and design, colours and shapes – for limitless design possibilities. |
| Material Name                         | Custom Graphic Text 8 - RAL 7040   Window grey                                                                                                                                                                                                                                                                                                                                                                                                                 |
| Туре                                  | Wood / Acustic-Panel                                                                                                                                                                                                                                                                                                                                                                                                                                           |
| eBKP                                  | G 3.2 Finished wall coverings / G 3.2 Wandbekleidung                                                                                                                                                                                                                                                                                                                                                                                                           |
| IFC                                   | IfcCovering                                                                                                                                                                                                                                                                                                                                                                                                                                                    |
| Area of application (mtextur Classic) | Inside / Wall / Ceiling                                                                                                                                                                                                                                                                                                                                                                                                                                        |
| Delivery zones                        | CH / DE / LU / FR / IT / AT / CA / US / NO / LI                                                                                                                                                                                                                                                                                                                                                                                                                |
| Size of the CAD & BIM texture         | Height: 1968.0 mm / Width: 1962.0 mm                                                                                                                                                                                                                                                                                                                                                                                                                           |