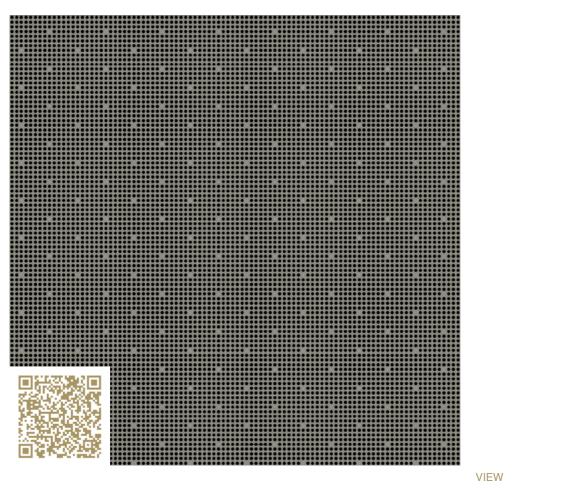

# mtextur-Datasheet: mtextur-ID 71835

TOPAKUSTIK

CUT LENGTHWISE

## Custom Graphic Star – RAL 7030 | Stone grey Topakustik Custom Graphic Star | RAL colors Topakustik

https://topakustik.ch/ | contact@topakustik.ch

### Type: Wood | Acustic-Panel

Topakustik Custom is the product you can design yourself. Perforated, with different hole sizes, grooved without continuous grooving, with longitudinal cuts, printed or micro-perforated with predefined designs – anything is possible. Our specialists would be happy to help you make your dreams become reality. We present our product range. Finishes and materialisation, surface and design, colours and shapes – for limitless design possibilities.

# mtextur-Datasheet: mtextur-ID 71835

| mtextur ID                            | 71835                                                                                                                                                                                                                                                                                                                                                                                                                                                          |
|---------------------------------------|----------------------------------------------------------------------------------------------------------------------------------------------------------------------------------------------------------------------------------------------------------------------------------------------------------------------------------------------------------------------------------------------------------------------------------------------------------------|
| Manufacturer                          | Topakustik                                                                                                                                                                                                                                                                                                                                                                                                                                                     |
| Manufacturer-Email                    | contact@topakustik.ch                                                                                                                                                                                                                                                                                                                                                                                                                                          |
| Product Line                          | Topakustik Custom Graphic Star   RAL colors                                                                                                                                                                                                                                                                                                                                                                                                                    |
| Product Line Info                     | Topakustik Custom is the product you can design yourself. Perforated, with different hole sizes, grooved without continuous grooving, with longitudinal cuts, printed or micro-perforated with predefined designs – anything is possible. Our specialists would be happy to help you make your dreams become reality. We present our product range. Finishes and materialisation, surface and design, colours and shapes – for limitless design possibilities. |
| Material Name                         | Custom Graphic Star – RAL 7030   Stone grey                                                                                                                                                                                                                                                                                                                                                                                                                    |
| Туре                                  | Wood / Acustic-Panel                                                                                                                                                                                                                                                                                                                                                                                                                                           |
| eBKP                                  | G 3.2 Finished wall coverings / G 3.2 Wandbekleidung                                                                                                                                                                                                                                                                                                                                                                                                           |
| IFC                                   | IfcCovering                                                                                                                                                                                                                                                                                                                                                                                                                                                    |
| Area of application (mtextur Classic) | Inside / Wall / Ceiling                                                                                                                                                                                                                                                                                                                                                                                                                                        |
| Delivery zones                        | CH / DE / LU / FR / IT / AT / CA / US / NO / LI                                                                                                                                                                                                                                                                                                                                                                                                                |
| Size of the CAD & BIM texture         | Height: 1792.0 mm / Width: 1536.0 mm                                                                                                                                                                                                                                                                                                                                                                                                                           |