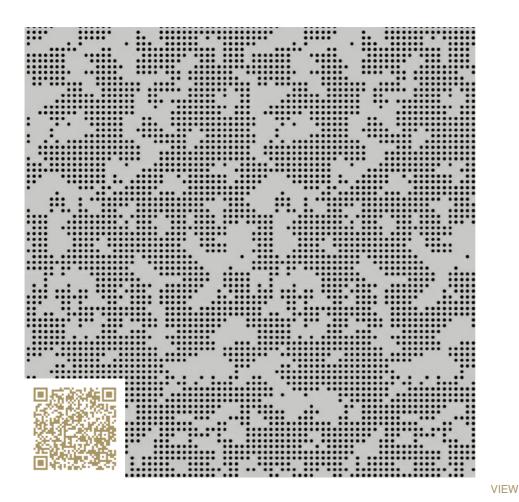

# Custom Graphic Leaf – RAL 7047 | Telegrey 4 Topakustik Custom Graphic Leaf | RAL colors Topakustik

https://topakustik.ch/ | contact@topakustik.ch

### Type: Wood | Acustic-Panel

Topakustik Custom is the product you can design yourself. Perforated, with different hole sizes, grooved without continuous grooving, with longitudinal cuts, printed or micro-perforated with predefined designs – anything is possible. Our specialists would be happy to help you make your dreams become reality. We present our product range. Finishes and materialisation, surface and design, colours and shapes – for limitless design possibilities.

## mtextur-Datasheet: mtextur-ID 71753

| mtextur ID                            | 71753                                                                                                                                                                                                                                                                                                                                                                                                                                                          |
|---------------------------------------|----------------------------------------------------------------------------------------------------------------------------------------------------------------------------------------------------------------------------------------------------------------------------------------------------------------------------------------------------------------------------------------------------------------------------------------------------------------|
| Manufacturer                          | Topakustik                                                                                                                                                                                                                                                                                                                                                                                                                                                     |
| Manufacturer-Email                    | contact@topakustik.ch                                                                                                                                                                                                                                                                                                                                                                                                                                          |
| Product Line                          | Topakustik Custom Graphic Leaf   RAL colors                                                                                                                                                                                                                                                                                                                                                                                                                    |
| Product Line Info                     | Topakustik Custom is the product you can design yourself. Perforated, with different hole sizes, grooved without continuous grooving, with longitudinal cuts, printed or micro-perforated with predefined designs — anything is possible. Our specialists would be happy to help you make your dreams become reality. We present our product range. Finishes and materialisation, surface and design, colours and shapes — for limitless design possibilities. |
| Material Name                         | Custom Graphic Leaf – RAL 7047   Telegrey 4                                                                                                                                                                                                                                                                                                                                                                                                                    |
| Туре                                  | Wood / Acustic-Panel                                                                                                                                                                                                                                                                                                                                                                                                                                           |
| eBKP                                  | G 3.2 Finished wall coverings / G 3.2 Wandbekleidung                                                                                                                                                                                                                                                                                                                                                                                                           |
| IFC                                   | IfcCovering                                                                                                                                                                                                                                                                                                                                                                                                                                                    |
| Area of application (mtextur Classic) | Inside / Wall / Ceiling                                                                                                                                                                                                                                                                                                                                                                                                                                        |
| Delivery zones                        | CH/DE/LU/FR/IT/AT/CA/US/NO/LI                                                                                                                                                                                                                                                                                                                                                                                                                                  |
| Size of the CAD & BIM texture         | Height: 1954.0 mm / Width: 1254.0 mm                                                                                                                                                                                                                                                                                                                                                                                                                           |