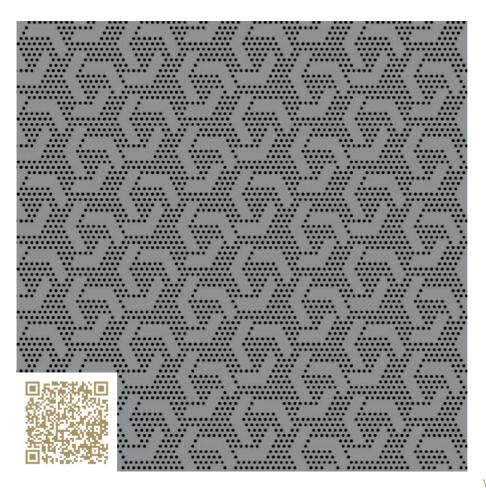

# Custom Graphic Fantasia – RAL 7045 | Telegrey 1 Topakustik Custom Graphic Fantasia | RAL colors Topakustik

https://topakustik.ch/ | contact@topakustik.ch

## mtextur-Datasheet: mtextur-ID 71721

| mtextur ID                            | 71721                                                                                                                                                                                                                                                                                                                                                                                                                                                          |
|---------------------------------------|----------------------------------------------------------------------------------------------------------------------------------------------------------------------------------------------------------------------------------------------------------------------------------------------------------------------------------------------------------------------------------------------------------------------------------------------------------------|
| Manufacturer                          | Topakustik                                                                                                                                                                                                                                                                                                                                                                                                                                                     |
| Manufacturer-Email                    | contact@topakustik.ch                                                                                                                                                                                                                                                                                                                                                                                                                                          |
| Product Line                          | Topakustik Custom Graphic Fantasia   RAL colors                                                                                                                                                                                                                                                                                                                                                                                                                |
| Product Line Info                     | Topakustik Custom is the product you can design yourself. Perforated, with different hole sizes, grooved without continuous grooving, with longitudinal cuts, printed or micro-perforated with predefined designs – anything is possible. Our specialists would be happy to help you make your dreams become reality. We present our product range. Finishes and materialisation, surface and design, colours and shapes – for limitless design possibilities. |
| Material Name                         | Custom Graphic Fantasia – RAL 7045   Telegrey 1                                                                                                                                                                                                                                                                                                                                                                                                                |
| Туре                                  | Wood / Acustic-Panel                                                                                                                                                                                                                                                                                                                                                                                                                                           |
| eBKP                                  | G 3.2 Finished wall coverings / G 3.2 Wandbekleidung                                                                                                                                                                                                                                                                                                                                                                                                           |
| IFC                                   | IfcCovering                                                                                                                                                                                                                                                                                                                                                                                                                                                    |
| Area of application (mtextur Classic) | Inside / Wall / Ceiling                                                                                                                                                                                                                                                                                                                                                                                                                                        |
| Delivery zones                        | CH / DE / LU / FR / IT / AT / CA / US / NO / LI                                                                                                                                                                                                                                                                                                                                                                                                                |
| Size of the CAD & BIM texture         | Height: 1344.0 mm / Width: 1344.0 mm                                                                                                                                                                                                                                                                                                                                                                                                                           |