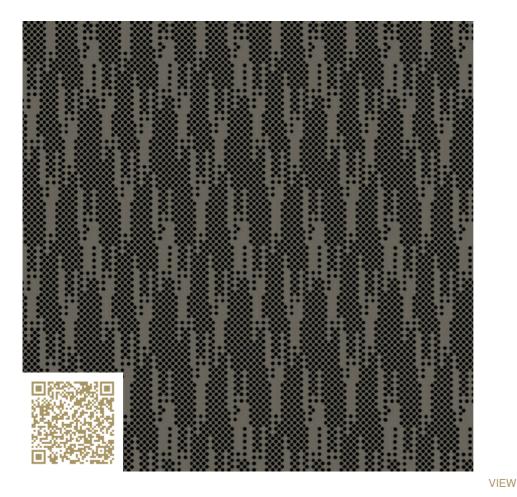

### Custom Graphic Rain – RAL 7039 | Quartz grey Topakustik Custom Graphic Rain | RAL colors Topakustik

https://topakustik.ch/ | contact@topakustik.ch

### Type: Wood | Acustic-Panel

Topakustik Custom is the product you can design yourself. Perforated, with different hole sizes, grooved without continuous grooving, with longitudinal cuts, printed or micro-perforated with predefined designs – anything is possible. Our specialists would be happy to help you make your dreams become reality. We present our product range. Finishes and materialisation, surface and design, colours and shapes – for limitless design possibilities.

# mtextur-Datasheet: mtextur-ID 71677

| mtextur ID                            | 71677                                                                                                                                                                                                                                                                                                                                                                                                                                                          |
|---------------------------------------|----------------------------------------------------------------------------------------------------------------------------------------------------------------------------------------------------------------------------------------------------------------------------------------------------------------------------------------------------------------------------------------------------------------------------------------------------------------|
| Manufacturer                          | Topakustik                                                                                                                                                                                                                                                                                                                                                                                                                                                     |
| Manufacturer-Email                    | contact@topakustik.ch                                                                                                                                                                                                                                                                                                                                                                                                                                          |
| Product Line                          | Topakustik Custom Graphic Rain   RAL colors                                                                                                                                                                                                                                                                                                                                                                                                                    |
| Product Line Info                     | Topakustik Custom is the product you can design yourself. Perforated, with different hole sizes, grooved without continuous grooving, with longitudinal cuts, printed or micro-perforated with predefined designs – anything is possible. Our specialists would be happy to help you make your dreams become reality. We present our product range. Finishes and materialisation, surface and design, colours and shapes – for limitless design possibilities. |
| Material Name                         | Custom Graphic Rain – RAL 7039   Quartz grey                                                                                                                                                                                                                                                                                                                                                                                                                   |
| Туре                                  | Wood / Acustic-Panel                                                                                                                                                                                                                                                                                                                                                                                                                                           |
| eBKP                                  | G 3.2 Finished wall coverings / G 3.2 Wandbekleidung                                                                                                                                                                                                                                                                                                                                                                                                           |
| IFC                                   | IfcCovering                                                                                                                                                                                                                                                                                                                                                                                                                                                    |
| Area of application (mtextur Classic) | Inside / Wall / Ceiling                                                                                                                                                                                                                                                                                                                                                                                                                                        |
| Delivery zones                        | CH / DE / LU / FR / IT / AT / CA / US / NO / LI                                                                                                                                                                                                                                                                                                                                                                                                                |
| Size of the CAD & BIM texture         | Height: 1392.0 mm / Width: 1152.0 mm                                                                                                                                                                                                                                                                                                                                                                                                                           |