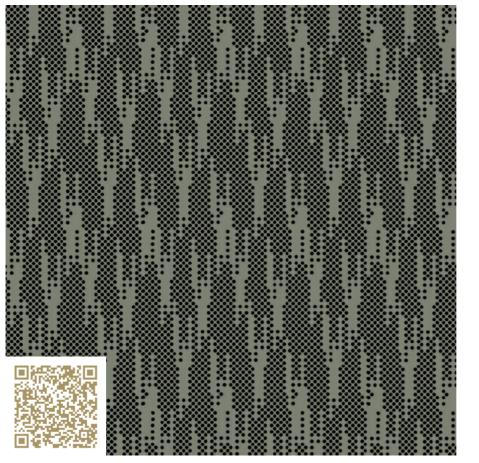

## mtextur-Datasheet: mtextur-ID 71631

TOPAKUSTIK

**CUT LENGTHWISE** 

VIEW

## mtextur-Datasheet: mtextur-ID 71631

| mtextur ID                            | 71631                                                                                                                                                                                                                                                                                                                                                                                                                                                          |
|---------------------------------------|----------------------------------------------------------------------------------------------------------------------------------------------------------------------------------------------------------------------------------------------------------------------------------------------------------------------------------------------------------------------------------------------------------------------------------------------------------------|
| Manufacturer                          | Topakustik                                                                                                                                                                                                                                                                                                                                                                                                                                                     |
| Manufacturer-Email                    | contact@topakustik.ch                                                                                                                                                                                                                                                                                                                                                                                                                                          |
| Product Line                          | Topakustik Custom Graphic Rain   RAL colors                                                                                                                                                                                                                                                                                                                                                                                                                    |
| Product Line Info                     | Topakustik Custom is the product you can design yourself. Perforated, with different hole sizes, grooved without continuous grooving, with longitudinal cuts, printed or micro-perforated with predefined designs – anything is possible. Our specialists would be happy to help you make your dreams become reality. We present our product range. Finishes and materialisation, surface and design, colours and shapes – for limitless design possibilities. |
| Material Name                         | Custom Graphic Rain – RAL 7033   Cement grey                                                                                                                                                                                                                                                                                                                                                                                                                   |
| Туре                                  | Wood / Acustic-Panel                                                                                                                                                                                                                                                                                                                                                                                                                                           |
| eBKP                                  | G 3.2 Finished wall coverings / G 3.2 Wandbekleidung                                                                                                                                                                                                                                                                                                                                                                                                           |
| IFC                                   | IfcCovering                                                                                                                                                                                                                                                                                                                                                                                                                                                    |
| Area of application (mtextur Classic) | Inside / Wall / Ceiling                                                                                                                                                                                                                                                                                                                                                                                                                                        |
| Delivery zones                        | CH / DE / LU / FR / IT / AT / CA / US / NO / LI                                                                                                                                                                                                                                                                                                                                                                                                                |
| Size of the CAD & BIM texture         | Height: 1392.0 mm / Width: 1152.0 mm                                                                                                                                                                                                                                                                                                                                                                                                                           |