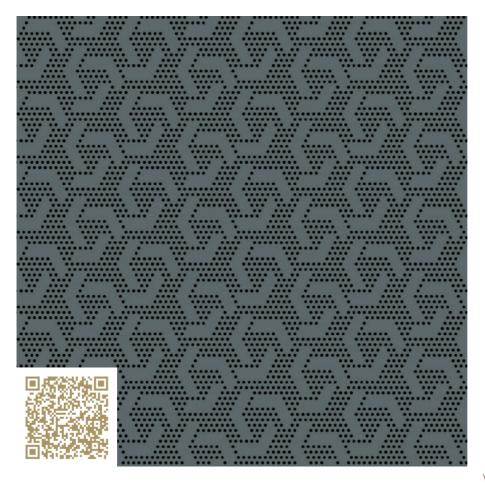

# Custom Graphic Fantasia – RAL 7031 | Blue grey Topakustik Custom Graphic Fantasia | RAL colors Topakustik

https://topakustik.ch/ | contact@topakustik.ch

## mtextur-Datasheet: mtextur-ID 71622

| mtextur ID                            | 71622                                                                                                                                                                                                                                                                                                                                                                                                                                                          |
|---------------------------------------|----------------------------------------------------------------------------------------------------------------------------------------------------------------------------------------------------------------------------------------------------------------------------------------------------------------------------------------------------------------------------------------------------------------------------------------------------------------|
| Manufacturer                          | Topakustik                                                                                                                                                                                                                                                                                                                                                                                                                                                     |
| Manufacturer-Email                    | contact@topakustik.ch                                                                                                                                                                                                                                                                                                                                                                                                                                          |
| Product Line                          | Topakustik Custom Graphic Fantasia   RAL colors                                                                                                                                                                                                                                                                                                                                                                                                                |
| Product Line Info                     | Topakustik Custom is the product you can design yourself. Perforated, with different hole sizes, grooved without continuous grooving, with longitudinal cuts, printed or micro-perforated with predefined designs – anything is possible. Our specialists would be happy to help you make your dreams become reality. We present our product range. Finishes and materialisation, surface and design, colours and shapes – for limitless design possibilities. |
| Material Name                         | Custom Graphic Fantasia – RAL 7031   Blue grey                                                                                                                                                                                                                                                                                                                                                                                                                 |
| Туре                                  | Wood / Acustic-Panel                                                                                                                                                                                                                                                                                                                                                                                                                                           |
| eBKP                                  | G 3.2 Finished wall coverings / G 3.2 Wandbekleidung                                                                                                                                                                                                                                                                                                                                                                                                           |
| IFC                                   | IfcCovering                                                                                                                                                                                                                                                                                                                                                                                                                                                    |
| Area of application (mtextur Classic) | Inside / Wall / Ceiling                                                                                                                                                                                                                                                                                                                                                                                                                                        |
| Delivery zones                        | CH / DE / LU / FR / IT / AT / CA / US / NO / LI                                                                                                                                                                                                                                                                                                                                                                                                                |
| Size of the CAD & BIM texture         | Height: 1344.0 mm / Width: 1344.0 mm                                                                                                                                                                                                                                                                                                                                                                                                                           |