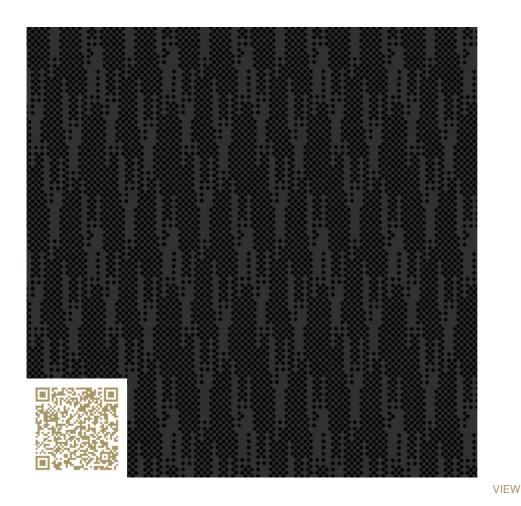

# Custom Graphic Rain – RAL 7021 | Black grey Topakustik Custom Graphic Rain | RAL colors Topakustik

https://topakustik.ch/ | contact@topakustik.ch

## mtextur-Datasheet: mtextur-ID 71569

| mtextur ID                            | 71569                                                                                                                                                                                                                                                                                                                                                                                                                                                          |
|---------------------------------------|----------------------------------------------------------------------------------------------------------------------------------------------------------------------------------------------------------------------------------------------------------------------------------------------------------------------------------------------------------------------------------------------------------------------------------------------------------------|
| Manufacturer                          | Topakustik                                                                                                                                                                                                                                                                                                                                                                                                                                                     |
| Manufacturer-Email                    | contact@topakustik.ch                                                                                                                                                                                                                                                                                                                                                                                                                                          |
| Product Line                          | Topakustik Custom Graphic Rain   RAL colors                                                                                                                                                                                                                                                                                                                                                                                                                    |
| Product Line Info                     | Topakustik Custom is the product you can design yourself. Perforated, with different hole sizes, grooved without continuous grooving, with longitudinal cuts, printed or micro-perforated with predefined designs – anything is possible. Our specialists would be happy to help you make your dreams become reality. We present our product range. Finishes and materialisation, surface and design, colours and shapes – for limitless design possibilities. |
| Material Name                         | Custom Graphic Rain – RAL 7021   Black grey                                                                                                                                                                                                                                                                                                                                                                                                                    |
| Туре                                  | Wood / Acustic-Panel                                                                                                                                                                                                                                                                                                                                                                                                                                           |
| eBKP                                  | G 3.2 Finished wall coverings / G 3.2 Wandbekleidung                                                                                                                                                                                                                                                                                                                                                                                                           |
| IFC                                   | IfcCovering                                                                                                                                                                                                                                                                                                                                                                                                                                                    |
| Area of application (mtextur Classic) | Inside / Wall / Ceiling                                                                                                                                                                                                                                                                                                                                                                                                                                        |
| Delivery zones                        | CH / DE / LU / FR / IT / AT / CA / US / NO / LI                                                                                                                                                                                                                                                                                                                                                                                                                |
| Size of the CAD & BIM texture         | Height: 1392.0 mm / Width: 1152.0 mm                                                                                                                                                                                                                                                                                                                                                                                                                           |