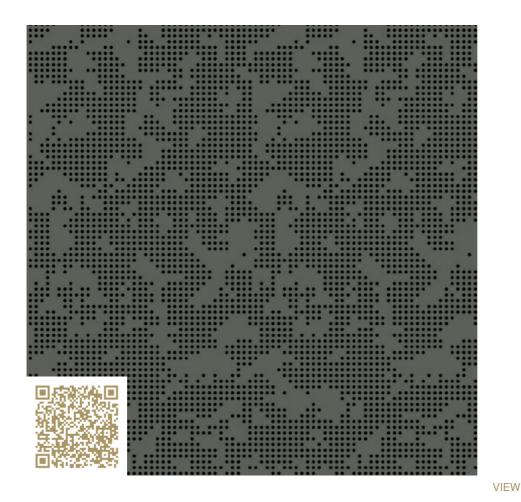

# Custom Graphic Leaf – RAL 7009 | Green grey Topakustik Custom Graphic Leaf | RAL colors Topakustik

https://topakustik.ch/ | contact@topakustik.ch

### Type: Wood | Acustic-Panel

Topakustik Custom is the product you can design yourself. Perforated, with different hole sizes, grooved without continuous grooving, with longitudinal cuts, printed or micro-perforated with predefined designs – anything is possible. Our specialists would be happy to help you make your dreams become reality. We present our product range. Finishes and materialisation, surface and design, colours and shapes – for limitless design possibilities.

## mtextur-Datasheet: mtextur-ID 71536

| mtextur ID                            | 71536                                                                                                                                                                                                                                                                                                                                                                                                                                                          |
|---------------------------------------|----------------------------------------------------------------------------------------------------------------------------------------------------------------------------------------------------------------------------------------------------------------------------------------------------------------------------------------------------------------------------------------------------------------------------------------------------------------|
| Manufacturer                          | Topakustik                                                                                                                                                                                                                                                                                                                                                                                                                                                     |
| Manufacturer-Email                    | contact@topakustik.ch                                                                                                                                                                                                                                                                                                                                                                                                                                          |
| Product Line                          | Topakustik Custom Graphic Leaf   RAL colors                                                                                                                                                                                                                                                                                                                                                                                                                    |
| Product Line Info                     | Topakustik Custom is the product you can design yourself. Perforated, with different hole sizes, grooved without continuous grooving, with longitudinal cuts, printed or micro-perforated with predefined designs — anything is possible. Our specialists would be happy to help you make your dreams become reality. We present our product range. Finishes and materialisation, surface and design, colours and shapes — for limitless design possibilities. |
| Material Name                         | Custom Graphic Leaf – RAL 7009   Green grey                                                                                                                                                                                                                                                                                                                                                                                                                    |
| Туре                                  | Wood / Acustic-Panel                                                                                                                                                                                                                                                                                                                                                                                                                                           |
| eBKP                                  | G 3.2 Finished wall coverings / G 3.2 Wandbekleidung                                                                                                                                                                                                                                                                                                                                                                                                           |
| IFC                                   | IfcCovering                                                                                                                                                                                                                                                                                                                                                                                                                                                    |
| Area of application (mtextur Classic) | Inside / Wall / Ceiling                                                                                                                                                                                                                                                                                                                                                                                                                                        |
| Delivery zones                        | CH/DE/LU/FR/IT/AT/CA/US/NO/LI                                                                                                                                                                                                                                                                                                                                                                                                                                  |
| Size of the CAD & BIM texture         | Height: 1954.0 mm / Width: 1254.0 mm                                                                                                                                                                                                                                                                                                                                                                                                                           |