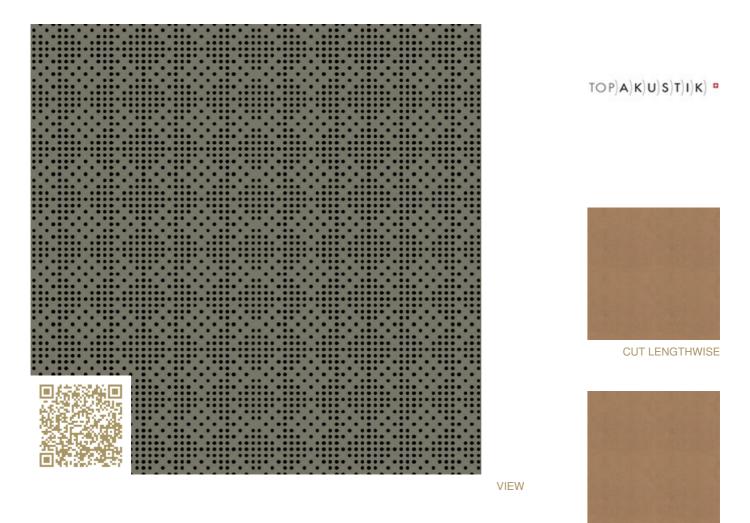

## Custom Graphic Ornament 1 – RAL 7003 | Moss grey<sup>CUT CROSSWISE</sup> Topakustik Custom Graphic Ornament 1 | RAL colors Topakustik

https://topakustik.ch/ | contact@topakustik.ch

## mtextur-Datasheet: mtextur-ID 71470

| mtextur ID                            | 71470                                                                                                                                                                                                                                                                                                                                                                                                                                                          |
|---------------------------------------|----------------------------------------------------------------------------------------------------------------------------------------------------------------------------------------------------------------------------------------------------------------------------------------------------------------------------------------------------------------------------------------------------------------------------------------------------------------|
| Manufacturer                          | Topakustik                                                                                                                                                                                                                                                                                                                                                                                                                                                     |
| Manufacturer-Email                    | contact@topakustik.ch                                                                                                                                                                                                                                                                                                                                                                                                                                          |
| Product Line                          | Topakustik Custom Graphic Ornament 1   RAL colors                                                                                                                                                                                                                                                                                                                                                                                                              |
| Product Line Info                     | Topakustik Custom is the product you can design yourself. Perforated, with different hole sizes, grooved without continuous grooving, with longitudinal cuts, printed or micro-perforated with predefined designs – anything is possible. Our specialists would be happy to help you make your dreams become reality. We present our product range. Finishes and materialisation, surface and design, colours and shapes – for limitless design possibilities. |
| Material Name                         | Custom Graphic Ornament 1 – RAL 7003   Moss grey                                                                                                                                                                                                                                                                                                                                                                                                               |
| Туре                                  | Wood / Acustic-Panel                                                                                                                                                                                                                                                                                                                                                                                                                                           |
| eBKP                                  | G 3.2 Finished wall coverings / G 3.2 Wandbekleidung                                                                                                                                                                                                                                                                                                                                                                                                           |
| IFC                                   | IfcCovering                                                                                                                                                                                                                                                                                                                                                                                                                                                    |
| Area of application (mtextur Classic) | Inside / Wall / Ceiling                                                                                                                                                                                                                                                                                                                                                                                                                                        |
| Delivery zones                        | CH / DE / LU / FR / IT / AT / CA / US / NO / LI                                                                                                                                                                                                                                                                                                                                                                                                                |
| Size of the CAD & BIM texture         | Height: 1152.0 mm / Width: 1152.0 mm                                                                                                                                                                                                                                                                                                                                                                                                                           |