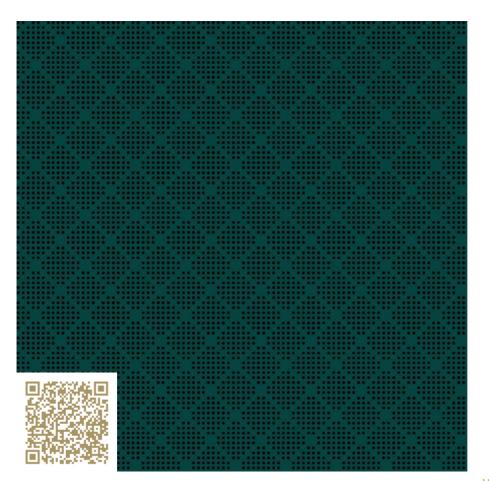

# Custom Graphic Diamond – RAL 6004 | Blue green Topakustik Custom Graphic Diamond | RAL colors Topakustik

https://topakustik.ch/ | contact@topakustik.ch

## mtextur-Datasheet: mtextur-ID 71312

| mtextur ID                            | 71312                                                                                                                                                                                                                                                                                                                                                                                                                                                          |
|---------------------------------------|----------------------------------------------------------------------------------------------------------------------------------------------------------------------------------------------------------------------------------------------------------------------------------------------------------------------------------------------------------------------------------------------------------------------------------------------------------------|
| Manufacturer                          | Topakustik                                                                                                                                                                                                                                                                                                                                                                                                                                                     |
| Manufacturer-Email                    | contact@topakustik.ch                                                                                                                                                                                                                                                                                                                                                                                                                                          |
| Product Line                          | Topakustik Custom Graphic Diamond   RAL colors                                                                                                                                                                                                                                                                                                                                                                                                                 |
| Product Line Info                     | Topakustik Custom is the product you can design yourself. Perforated, with different hole sizes, grooved without continuous grooving, with longitudinal cuts, printed or micro-perforated with predefined designs – anything is possible. Our specialists would be happy to help you make your dreams become reality. We present our product range. Finishes and materialisation, surface and design, colours and shapes – for limitless design possibilities. |
| Material Name                         | Custom Graphic Diamond – RAL 6004   Blue green                                                                                                                                                                                                                                                                                                                                                                                                                 |
| Туре                                  | Wood / Acustic-Panel                                                                                                                                                                                                                                                                                                                                                                                                                                           |
| eBKP                                  | G 3.2 Finished wall coverings / G 3.2 Wandbekleidung                                                                                                                                                                                                                                                                                                                                                                                                           |
| IFC                                   | IfcCovering                                                                                                                                                                                                                                                                                                                                                                                                                                                    |
| Area of application (mtextur Classic) | Inside / Wall / Ceiling                                                                                                                                                                                                                                                                                                                                                                                                                                        |
| Delivery zones                        | CH / DE / LU / FR / IT / AT / CA / US / NO / LI                                                                                                                                                                                                                                                                                                                                                                                                                |
| Size of the CAD & BIM texture         | Height: 1440.0 mm / Width: 1440.0 mm                                                                                                                                                                                                                                                                                                                                                                                                                           |