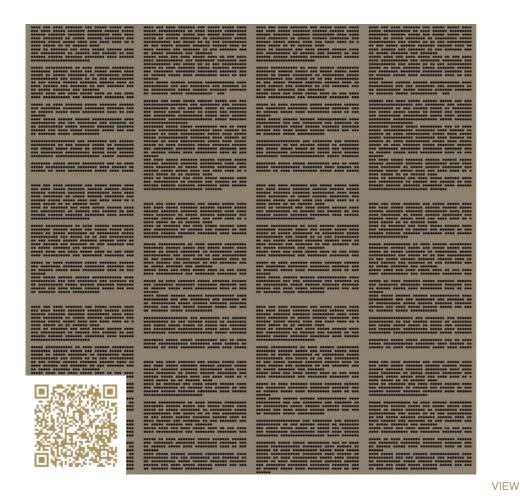

# Custom Graphic Text 8 – RAL 1035 | Pearl beige Topakustik Custom Graphic Text 8 | RAL colors Topakustik

https://topakustik.ch/ | contact@topakustik.ch

## mtextur-Datasheet: mtextur-ID 70590

| mtextur ID                            | 70590                                                                                                                                                                                                                                                                                                                                                                                                                                                          |
|---------------------------------------|----------------------------------------------------------------------------------------------------------------------------------------------------------------------------------------------------------------------------------------------------------------------------------------------------------------------------------------------------------------------------------------------------------------------------------------------------------------|
| Manufacturer                          | Topakustik                                                                                                                                                                                                                                                                                                                                                                                                                                                     |
| Manufacturer-Email                    | contact@topakustik.ch                                                                                                                                                                                                                                                                                                                                                                                                                                          |
| Product Line                          | Topakustik Custom Graphic Text 8   RAL colors                                                                                                                                                                                                                                                                                                                                                                                                                  |
| Product Line Info                     | Topakustik Custom is the product you can design yourself. Perforated, with different hole sizes, grooved without continuous grooving, with longitudinal cuts, printed or micro-perforated with predefined designs – anything is possible. Our specialists would be happy to help you make your dreams become reality. We present our product range. Finishes and materialisation, surface and design, colours and shapes – for limitless design possibilities. |
| Material Name                         | Custom Graphic Text 8 - RAL 1035   Pearl beige                                                                                                                                                                                                                                                                                                                                                                                                                 |
| Туре                                  | Wood / Acustic-Panel                                                                                                                                                                                                                                                                                                                                                                                                                                           |
| eBKP                                  | G 3.2 Finished wall coverings / G 3.2 Wandbekleidung                                                                                                                                                                                                                                                                                                                                                                                                           |
| IFC                                   | IfcCovering                                                                                                                                                                                                                                                                                                                                                                                                                                                    |
| Area of application (mtextur Classic) | Inside / Wall / Ceiling                                                                                                                                                                                                                                                                                                                                                                                                                                        |
| Delivery zones                        | CH/DE/LU/FR/IT/AT/CA/US/NO/LI                                                                                                                                                                                                                                                                                                                                                                                                                                  |
| Size of the CAD & BIM texture         | Height: 1968.0 mm / Width: 1962.0 mm                                                                                                                                                                                                                                                                                                                                                                                                                           |