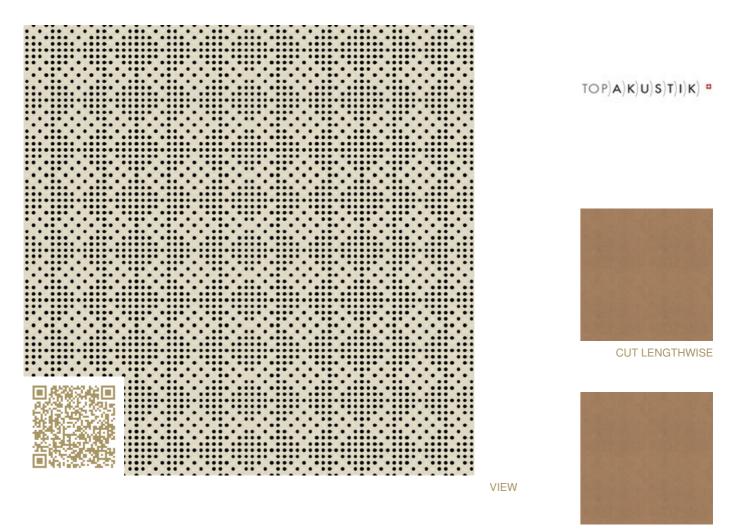

# Custom Graphic Ornament 1 – RAL 1013 | Oyster white Crosswise Topakustik Custom Graphic Ornament 1 | RAL colors Topakustik

https://topakustik.ch/ | contact@topakustik.ch

## mtextur-Datasheet: mtextur-ID 70547

| mtextur ID                            | 70547                                                                                                                                                                                                                                                                                                                                                                                                                                                          |
|---------------------------------------|----------------------------------------------------------------------------------------------------------------------------------------------------------------------------------------------------------------------------------------------------------------------------------------------------------------------------------------------------------------------------------------------------------------------------------------------------------------|
| Manufacturer                          | Topakustik                                                                                                                                                                                                                                                                                                                                                                                                                                                     |
| Manufacturer-Email                    | contact@topakustik.ch                                                                                                                                                                                                                                                                                                                                                                                                                                          |
| Product Line                          | Topakustik Custom Graphic Ornament 1   RAL colors                                                                                                                                                                                                                                                                                                                                                                                                              |
| Product Line Info                     | Topakustik Custom is the product you can design yourself. Perforated, with different hole sizes, grooved without continuous grooving, with longitudinal cuts, printed or micro-perforated with predefined designs – anything is possible. Our specialists would be happy to help you make your dreams become reality. We present our product range. Finishes and materialisation, surface and design, colours and shapes – for limitless design possibilities. |
| Material Name                         | Custom Graphic Ornament 1 - RAL 1013   Oyster white                                                                                                                                                                                                                                                                                                                                                                                                            |
| Туре                                  | Wood / Acustic-Panel                                                                                                                                                                                                                                                                                                                                                                                                                                           |
| eBKP                                  | G 3.2 Finished wall coverings / G 3.2 Wandbekleidung                                                                                                                                                                                                                                                                                                                                                                                                           |
| IFC                                   | IfcCovering                                                                                                                                                                                                                                                                                                                                                                                                                                                    |
| Area of application (mtextur Classic) | Inside / Wall / Ceiling                                                                                                                                                                                                                                                                                                                                                                                                                                        |
| Delivery zones                        | CH / DE / LU / FR / IT / AT / CA / US / NO / LI                                                                                                                                                                                                                                                                                                                                                                                                                |
| Size of the CAD & BIM texture         | Height: 1152.0 mm / Width: 1152.0 mm                                                                                                                                                                                                                                                                                                                                                                                                                           |