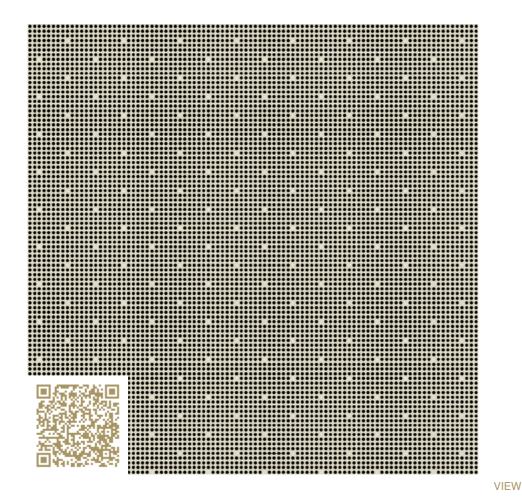

# Custom Graphic Star – RAL 1013 | Oyster white Topakustik Custom Graphic Star | RAL colors Topakustik

https://topakustik.ch/ | contact@topakustik.ch

### Type: Wood | Acustic-Panel

Topakustik Custom is the product you can design yourself. Perforated, with different hole sizes, grooved without continuous grooving, with longitudinal cuts, printed or micro-perforated with predefined designs – anything is possible. Our specialists would be happy to help you make your dreams become reality. We present our product range. Finishes and materialisation, surface and design, colours and shapes – for limitless design possibilities.

## mtextur-Datasheet: mtextur-ID 70472

| mtextur ID                            | 70472                                                                                                                                                                                                                                                                                                                                                                                                                                                          |
|---------------------------------------|----------------------------------------------------------------------------------------------------------------------------------------------------------------------------------------------------------------------------------------------------------------------------------------------------------------------------------------------------------------------------------------------------------------------------------------------------------------|
| Manufacturer                          | Topakustik                                                                                                                                                                                                                                                                                                                                                                                                                                                     |
| Manufacturer-Email                    | contact@topakustik.ch                                                                                                                                                                                                                                                                                                                                                                                                                                          |
| Product Line                          | Topakustik Custom Graphic Star   RAL colors                                                                                                                                                                                                                                                                                                                                                                                                                    |
| Product Line Info                     | Topakustik Custom is the product you can design yourself. Perforated, with different hole sizes, grooved without continuous grooving, with longitudinal cuts, printed or micro-perforated with predefined designs – anything is possible. Our specialists would be happy to help you make your dreams become reality. We present our product range. Finishes and materialisation, surface and design, colours and shapes – for limitless design possibilities. |
| Material Name                         | Custom Graphic Star – RAL 1013   Oyster white                                                                                                                                                                                                                                                                                                                                                                                                                  |
| Туре                                  | Wood / Acustic-Panel                                                                                                                                                                                                                                                                                                                                                                                                                                           |
| eBKP                                  | G 3.2 Finished wall coverings / G 3.2 Wandbekleidung                                                                                                                                                                                                                                                                                                                                                                                                           |
| IFC                                   | IfcCovering                                                                                                                                                                                                                                                                                                                                                                                                                                                    |
| Area of application (mtextur Classic) | Inside / Wall / Ceiling                                                                                                                                                                                                                                                                                                                                                                                                                                        |
| Delivery zones                        | CH/DE/LU/FR/IT/AT/CA/US/NO/LI                                                                                                                                                                                                                                                                                                                                                                                                                                  |
| Size of the CAD & BIM texture         | Height: 1792.0 mm / Width: 1536.0 mm                                                                                                                                                                                                                                                                                                                                                                                                                           |