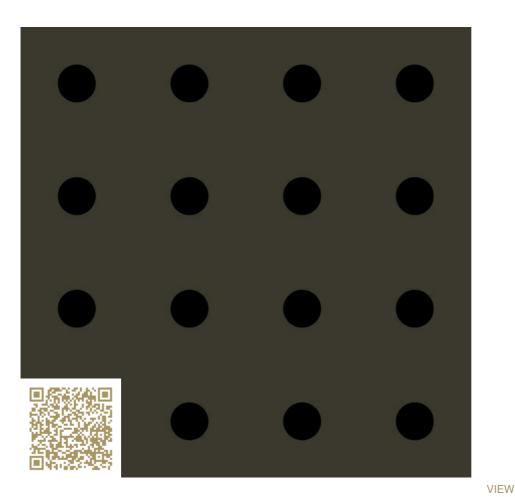

## Perfo M 60/60/20 – RAL 6006 | Grey olive Topakustik Perfo M 60/60/20 | RAL colors Topakustik

https://topakustik.ch/ | contact@topakustik.ch

## Type: Wood | Acustic-Panel

Topakustik Perfo are perforated acoustic panels that are individually manufactured according to your wishes. Various hole diameters are available in different grids. Topakustik Perfo Clou are discreet in appearance while at the same time very effective in sound absorption thanks to the small hole diameters. Topakustik Perfo panels can be fitted with various edge designs. Hole-free edges or lamp fields are also possible.

## mtextur-Datasheet: mtextur-ID 70320

| mtextur ID                               | 70320                                                                                                                                                                                                                                                                                                                                                                                                                                   |
|------------------------------------------|-----------------------------------------------------------------------------------------------------------------------------------------------------------------------------------------------------------------------------------------------------------------------------------------------------------------------------------------------------------------------------------------------------------------------------------------|
| Manufacturer                             | Topakustik                                                                                                                                                                                                                                                                                                                                                                                                                              |
| Manufacturer-Email                       | contact@topakustik.ch                                                                                                                                                                                                                                                                                                                                                                                                                   |
| Product Line                             | Topakustik Perfo M 60/60/20   RAL colors                                                                                                                                                                                                                                                                                                                                                                                                |
| Product Line Info                        | Topakustik Perfo are perforated acoustic panels that are individually manufactured according to your wishes. Various hole diameters are available in different grids. Topakustik Perfo Clou are discreet in appearance while at the same time very effective in sound absorption thanks to the small hole diameters. Topakustik Perfo panels can be fitted with various edge designs. Hole-free edges or lamp fields are also possible. |
| Material Name                            | Perfo M 60/60/20 – RAL 6006   Grey olive                                                                                                                                                                                                                                                                                                                                                                                                |
| Туре                                     | Wood / Acustic-Panel                                                                                                                                                                                                                                                                                                                                                                                                                    |
| eBKP                                     | G 3.2 Finished wall coverings / G 3.2 Wandbekleidung                                                                                                                                                                                                                                                                                                                                                                                    |
| IFC                                      | IfcCovering                                                                                                                                                                                                                                                                                                                                                                                                                             |
| Area of application<br>(mtextur Classic) | Inside / Wall / Ceiling                                                                                                                                                                                                                                                                                                                                                                                                                 |
| Delivery zones                           | CH / DE / LU / FR / IT / AT / CA / US / NO / LI                                                                                                                                                                                                                                                                                                                                                                                         |
| Size of the CAD & BIM texture            | Height: 240.0 mm / Width: 240.0 mm                                                                                                                                                                                                                                                                                                                                                                                                      |