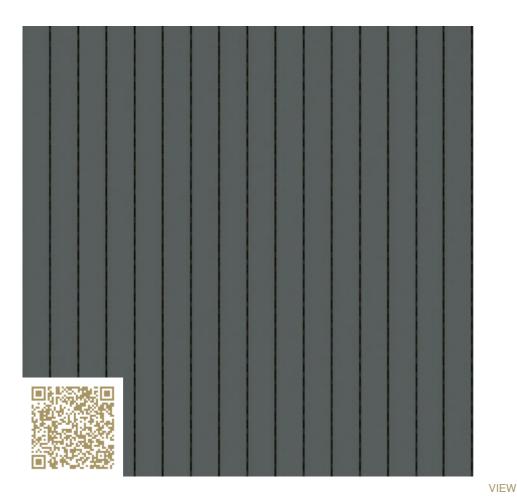

# Classic 30/2 M - RAL 7012 | Basalt grey Topakustik Classic 30/2 M | RAL colors Topakustik

https://topakustik.ch/ | contact@topakustik.ch

### Type: Wood | Acustic-Panel

Topakustik Classic is the refined acoustic system for wall and ceiling finishes. Many different groove patterns are available. Thanks to the honeycombed rear perforation pattern, the core panel largely retains its stability. Cut-outs, for example, are possible anywhere.

## mtextur-Datasheet: mtextur-ID 67668

| mtextur ID                            | 67668                                                                                                                                                                                                                                                                          |
|---------------------------------------|--------------------------------------------------------------------------------------------------------------------------------------------------------------------------------------------------------------------------------------------------------------------------------|
| Manufacturer                          | Topakustik                                                                                                                                                                                                                                                                     |
| Manufacturer-Email                    | contact@topakustik.ch                                                                                                                                                                                                                                                          |
| Product Line                          | Topakustik Classic 30/2 M   RAL colors                                                                                                                                                                                                                                         |
| Product Line Info                     | Topakustik Classic is the refined acoustic system for wall and ceiling finishes. Many different groove patterns are available. Thanks to the honeycombed rear perforation pattern, the core panel largely retains its stability. Cut-outs, for example, are possible anywhere. |
| Material Name                         | Classic 30/2 M – RAL 7012   Basalt grey                                                                                                                                                                                                                                        |
| Туре                                  | Wood / Acustic-Panel                                                                                                                                                                                                                                                           |
| eBKP                                  | G 3.2 Finished wall coverings / G 3.2 Wandbekleidung                                                                                                                                                                                                                           |
| IFC                                   | IfcCovering                                                                                                                                                                                                                                                                    |
| Area of application (mtextur Classic) | Inside / Wall / Ceiling                                                                                                                                                                                                                                                        |
| Delivery zones                        | CH/DE/LU/FR/IT/AT/CA/US/NO/LI                                                                                                                                                                                                                                                  |
| Size of the CAD & BIM texture         | Height: 512.0 mm / Width: 512.0 mm                                                                                                                                                                                                                                             |