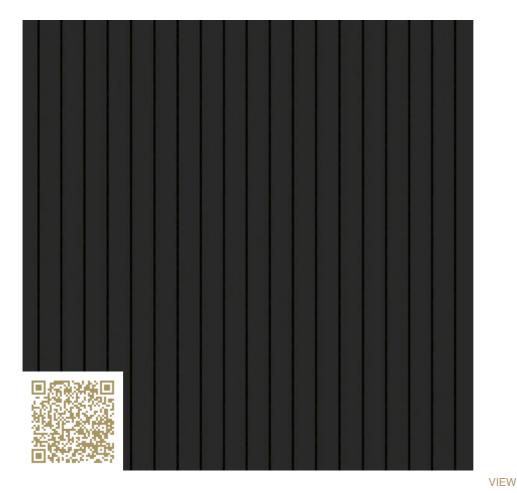

## Classic 19/2 M – RAL 9017 | Traffic black Topakustik Classic 19/2 M | RAL colors Topakustik

https://topakustik.ch/ | contact@topakustik.ch

## Type: Wood | Acustic-Panel

Topakustik Classic is the refined acoustic system for wall and ceiling finishes. Many different groove patterns are available. Thanks to the honeycombed rear perforation pattern, the core panel largely retains its stability. Cut-outs, for example, are possible anywhere.

## mtextur-Datasheet: mtextur-ID 67103

| mtextur ID                            | 67103                                                                                                                                                                                                                                                                          |
|---------------------------------------|--------------------------------------------------------------------------------------------------------------------------------------------------------------------------------------------------------------------------------------------------------------------------------|
| Manufacturer                          | Topakustik                                                                                                                                                                                                                                                                     |
| Manufacturer-Email                    | contact@topakustik.ch                                                                                                                                                                                                                                                          |
| Product Line                          | Topakustik Classic 19/2 M   RAL colors                                                                                                                                                                                                                                         |
| Product Line Info                     | Topakustik Classic is the refined acoustic system for wall and ceiling finishes. Many different groove patterns are available. Thanks to the honeycombed rear perforation pattern, the core panel largely retains its stability. Cut-outs, for example, are possible anywhere. |
| Material Name                         | Classic 19/2 M – RAL 9017   Traffic black                                                                                                                                                                                                                                      |
| Туре                                  | Wood / Acustic-Panel                                                                                                                                                                                                                                                           |
| eBKP                                  | G 3.2 Finished wall coverings / G 3.2 Wandbekleidung                                                                                                                                                                                                                           |
| IFC                                   | IfcCovering                                                                                                                                                                                                                                                                    |
| Area of application (mtextur Classic) | Inside / Wall / Ceiling                                                                                                                                                                                                                                                        |
| Delivery zones                        | CH / DE / LU / FR / IT / AT / CA / US / NO / LI                                                                                                                                                                                                                                |
| Size of the CAD & BIM texture         | Height: 416.0 mm / Width: 427.0 mm                                                                                                                                                                                                                                             |