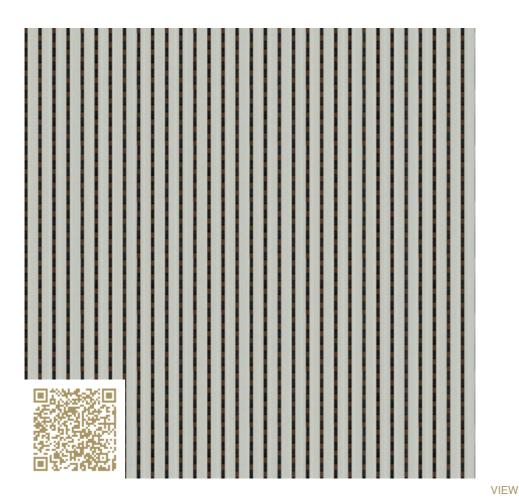

# Classic 12/4 M - RAL 7047 | Telegrey 4 Topakustik Classic 12/4 M | RAL colors Topakustik

https://topakustik.ch/ | contact@topakustik.ch

### Type: Wood | Acustic-Panel

Topakustik Classic is the refined acoustic system for wall and ceiling finishes. Many different groove patterns are available. Thanks to the honeycombed rear perforation pattern, the core panel largely retains its stability. Cut-outs, for example, are possible anywhere.

## mtextur-Datasheet: mtextur-ID 66451

| mtextur ID                            | 66451                                                                                                                                                                                                                                                                          |
|---------------------------------------|--------------------------------------------------------------------------------------------------------------------------------------------------------------------------------------------------------------------------------------------------------------------------------|
| Manufacturer                          | Topakustik                                                                                                                                                                                                                                                                     |
| Manufacturer-Email                    | contact@topakustik.ch                                                                                                                                                                                                                                                          |
| Product Line                          | Topakustik Classic 12/4 M   RAL colors                                                                                                                                                                                                                                         |
| Product Line Info                     | Topakustik Classic is the refined acoustic system for wall and ceiling finishes. Many different groove patterns are available. Thanks to the honeycombed rear perforation pattern, the core panel largely retains its stability. Cut-outs, for example, are possible anywhere. |
| Material Name                         | Classic 12/4 M – RAL 7047   Telegrey 4                                                                                                                                                                                                                                         |
| Туре                                  | Wood / Acustic-Panel                                                                                                                                                                                                                                                           |
| eBKP                                  | G 3.2 Finished wall coverings / G 3.2 Wandbekleidung                                                                                                                                                                                                                           |
| IFC                                   | IfcCovering                                                                                                                                                                                                                                                                    |
| Area of application (mtextur Classic) | Inside / Wall / Ceiling                                                                                                                                                                                                                                                        |
| Delivery zones                        | CH/DE/LU/FR/IT/AT/CA/US/NO/LI                                                                                                                                                                                                                                                  |
| Size of the CAD & BIM texture         | Height: 512.0 mm / Width: 512.0 mm                                                                                                                                                                                                                                             |