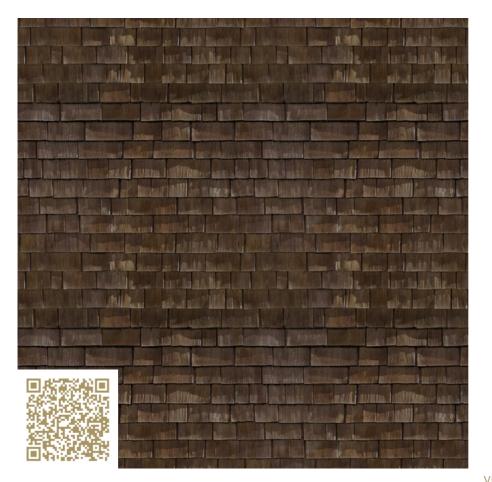

## Holzschindel 10 Wood xyz mtextur

http://www.mtextur.ch | dear client. mtextur does not produce or sell this material. we are only providing the cad & bim texture. hope you like it! best regards, your mtextur team

## Type: Wood | Shingle

The materials listed under mtextur xyz are CAD textures that we offer additionally without a specific manufacturer. We ourselves - mtextur.com - do not sell any building materials! Therefore, we are not able to comply with any material requests.

## mtextur-Datasheet: mtextur-ID 19266

| mtextur ID                            | 19266                                                                                                                                                                                                                                                 |
|---------------------------------------|-------------------------------------------------------------------------------------------------------------------------------------------------------------------------------------------------------------------------------------------------------|
| Manufacturer                          | xyz mtextur                                                                                                                                                                                                                                           |
| Manufacturer-Email                    | dear client. mtextur does not produce or sell this material. we are only providing the cad & bim texture. hope you like it! best regards, your mtextur team                                                                                           |
| Product Line                          | Wood                                                                                                                                                                                                                                                  |
| Product Line Info                     | The materials listed under mtextur xyz are CAD textures that we offer additionally without a specific manufacturer. We ourselves - mtextur.com - do not sell any building materials! Therefore, we are not able to comply with any material requests. |
| Material Name                         | Holzschindel 10                                                                                                                                                                                                                                       |
| Туре                                  | Wood / Shingle                                                                                                                                                                                                                                        |
| IFC                                   | IfcCovering                                                                                                                                                                                                                                           |
| Area of application (mtextur Classic) | Inside / Wall / Facade<br>Outside / Wall / Facade                                                                                                                                                                                                     |