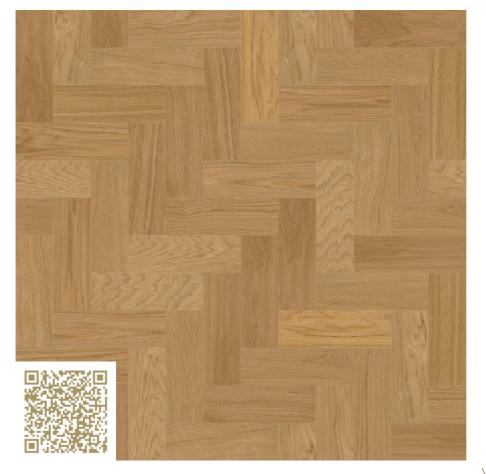

### Oak, calm - 10019913 FORMPARK (780/520x260x11mm) Bauwerk Parkett

https://www.bauwerk-parkett.com/ch-de/ | info@bauwerk.com

#### Type: Parquet | Oak

Pattern 20

Two parquet formats are taking homes by storm. All kinds of different patterns appear depending on the installation and the incidence of light – from calm to lively, from classic to avant-garde. Transitions flowing from one pattern to another can also emerge. Our living space can be designed with even greater individuality using Formpark.

## mtextur-Datasheet: mtextur-ID 114231

| mtextur ID                            | 114231                                                                                                                                                                                                                                                                                                                                                        |
|---------------------------------------|---------------------------------------------------------------------------------------------------------------------------------------------------------------------------------------------------------------------------------------------------------------------------------------------------------------------------------------------------------------|
| Manufacturer                          | Bauwerk Parkett                                                                                                                                                                                                                                                                                                                                               |
| Manufacturer-Email                    | info@bauwerk.com                                                                                                                                                                                                                                                                                                                                              |
| Product Line                          | FORMPARK (780/520x260x11mm)                                                                                                                                                                                                                                                                                                                                   |
| Product Line Info                     | Two parquet formats are taking homes by storm. All kinds of different patterns appear depending<br>on the installation and the incidence of light – from calm to lively, from classic to avant-garde.<br>Transitions flowing from one pattern to another can also emerge. Our living space can be<br>designed with even greater individuality using Formpark. |
| Material Name                         | Oak, calm - 10019913                                                                                                                                                                                                                                                                                                                                          |
| Туре                                  | Parquet / Oak                                                                                                                                                                                                                                                                                                                                                 |
| Material Info                         | Pattern 20                                                                                                                                                                                                                                                                                                                                                    |
| eBKP                                  | G 2.2 Bodenbelag / G 2.2 Finished floor coverings                                                                                                                                                                                                                                                                                                             |
| IFC                                   | IfcCovering / IfcSlab.Floor                                                                                                                                                                                                                                                                                                                                   |
| Area of application (mtextur Classic) | Inside / Floor                                                                                                                                                                                                                                                                                                                                                |
| Delivery zones                        | CH / DE / LU / NL / FR / IT / AT / BE / CA / DK / US / ES / PT / GB / IE / SE / NO / LI                                                                                                                                                                                                                                                                       |
| Size of the CAD & BIM texture         | Height: 3120.0 mm / Width: 3120.0 mm                                                                                                                                                                                                                                                                                                                          |