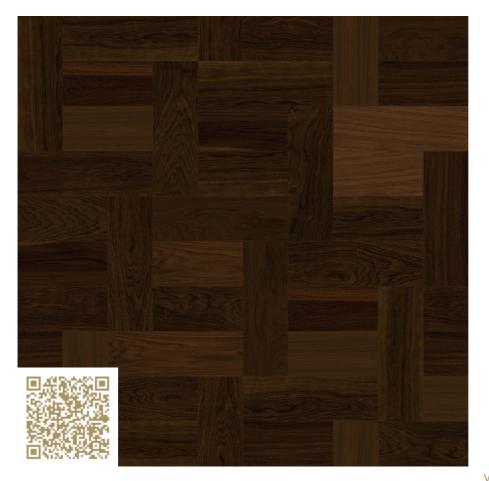

## Oak smoked, calm - 10021691 FORMPARK (780/520x260x11mm) Bauwerk Parkett

https://www.bauwerk-parkett.com/ch-de/ | info@bauwerk.com

### Type: Parquet | Oak

Pattern 23

Two parquet formats are taking homes by storm. All kinds of different patterns appear depending on the installation and the incidence of light – from calm to lively, from classic to avant-garde. Transitions flowing from one pattern to another can also emerge. Our living space can be designed with even greater individuality using Formpark.

# mtextur-Datasheet: mtextur-ID 114204

| mtextur ID                            | 114204                                                                                                                                                                                                                                                                                                                                                        |
|---------------------------------------|---------------------------------------------------------------------------------------------------------------------------------------------------------------------------------------------------------------------------------------------------------------------------------------------------------------------------------------------------------------|
| Manufacturer                          | Bauwerk Parkett                                                                                                                                                                                                                                                                                                                                               |
| Manufacturer-Email                    | info@bauwerk.com                                                                                                                                                                                                                                                                                                                                              |
| Product Line                          | EORMPARK (780/520x260x11mm)                                                                                                                                                                                                                                                                                                                                   |
| Product Line Info                     | Two parquet formats are taking homes by storm. All kinds of different patterns appear depending<br>on the installation and the incidence of light – from calm to lively, from classic to avant-garde.<br>Transitions flowing from one pattern to another can also emerge. Our living space can be<br>designed with even greater individuality using Formpark. |
| Material Name                         | Oak smoked, calm - 10021691                                                                                                                                                                                                                                                                                                                                   |
| Туре                                  | Parquet / Oak                                                                                                                                                                                                                                                                                                                                                 |
| Material Info                         | Pattern 23                                                                                                                                                                                                                                                                                                                                                    |
| eBKP                                  | G 2.2 Bodenbelag / G 2.2 Finished floor coverings                                                                                                                                                                                                                                                                                                             |
| IFC                                   | IfcCovering / IfcSlab.Floor                                                                                                                                                                                                                                                                                                                                   |
| Area of application (mtextur Classic) | Inside / Floor                                                                                                                                                                                                                                                                                                                                                |
| Delivery zones                        | CH / DE / LU / NL / FR / IT / AT / BE / CA / DK / US / ES / PT / GB / IE / SE / NO / LI                                                                                                                                                                                                                                                                       |
| Size of the CAD & BIM texture         | Height: 2600.0 mm / Width: 2600.0 mm                                                                                                                                                                                                                                                                                                                          |