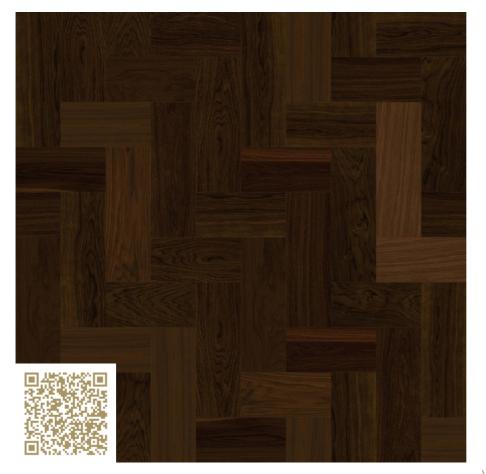

### Oak smoked, calm - 10021691 FORMPARK (780/520x260x11mm) Bauwerk Parkett

https://www.bauwerk-parkett.com/ch-de/ | info@bauwerk.com

#### Type: Parquet | Oak

Pattern 21

Two parquet formats are taking homes by storm. All kinds of different patterns appear depending on the installation and the incidence of light – from calm to lively, from classic to avant-garde. Transitions flowing from one pattern to another can also emerge. Our living space can be designed with even greater individuality using Formpark.

# mtextur-Datasheet: mtextur-ID 114202

| mtextur ID                            | 114202                                                                                                                                                                                                                                                                                                                                                        |
|---------------------------------------|---------------------------------------------------------------------------------------------------------------------------------------------------------------------------------------------------------------------------------------------------------------------------------------------------------------------------------------------------------------|
| Manufacturer                          | Bauwerk Parkett                                                                                                                                                                                                                                                                                                                                               |
| Manufacturer-Email                    | info@bauwerk.com                                                                                                                                                                                                                                                                                                                                              |
| Product Line                          | FORMPARK (780/520x260x11mm)                                                                                                                                                                                                                                                                                                                                   |
| Product Line Info                     | Two parquet formats are taking homes by storm. All kinds of different patterns appear depending<br>on the installation and the incidence of light – from calm to lively, from classic to avant-garde.<br>Transitions flowing from one pattern to another can also emerge. Our living space can be<br>designed with even greater individuality using Formpark. |
| Material Name                         | Oak smoked, calm - 10021691                                                                                                                                                                                                                                                                                                                                   |
| Туре                                  | Parquet / Oak                                                                                                                                                                                                                                                                                                                                                 |
| Material Info                         | Pattern 21                                                                                                                                                                                                                                                                                                                                                    |
| eBKP                                  | G 2.2 Bodenbelag / G 2.2 Finished floor coverings                                                                                                                                                                                                                                                                                                             |
| IFC                                   | IfcCovering / IfcSlab.Floor                                                                                                                                                                                                                                                                                                                                   |
| Area of application (mtextur Classic) | Inside / Floor                                                                                                                                                                                                                                                                                                                                                |
| Delivery zones                        | CH / DE / LU / NL / FR / IT / AT / BE / CA / DK / US / ES / PT / GB / IE / SE / NO / LI                                                                                                                                                                                                                                                                       |
| Size of the CAD & BIM texture         | Height: 2600.0 mm / Width: 2600.0 mm                                                                                                                                                                                                                                                                                                                          |