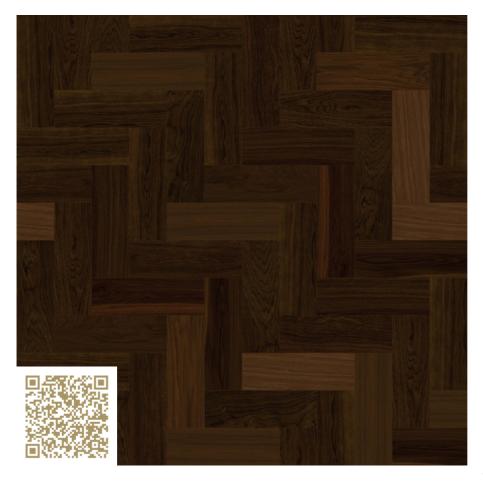

### Oak smoked, calm - 10021691 FORMPARK (780/520x260x11mm) Bauwerk Parkett

https://www.bauwerk-parkett.com/ch-de/ | info@bauwerk.com

Type: Parquet | Oak

Pattern 20

Two parquet formats are taking homes by storm. All kinds of different patterns appear depending on the installation and the incidence of light – from calm to lively, from classic to avant-garde. Transitions flowing from one pattern to another can also emerge. Our living space can be designed with even greater individuality using Formpark.

# mtextur-Datasheet: mtextur-ID 114201

| mtextur ID                            | 114201                                                                                                                                                                                                                                                                                                                                               |
|---------------------------------------|------------------------------------------------------------------------------------------------------------------------------------------------------------------------------------------------------------------------------------------------------------------------------------------------------------------------------------------------------|
| Manufacturer                          | Bauwerk Parkett                                                                                                                                                                                                                                                                                                                                      |
| Manufacturer-Email                    | info@bauwerk.com                                                                                                                                                                                                                                                                                                                                     |
| Product Line                          | FORMPARK (780/520x260x11mm).                                                                                                                                                                                                                                                                                                                         |
| Product Line Info                     | Two parquet formats are taking homes by storm. All kinds of different patterns appear depending on the installation and the incidence of light – from calm to lively, from classic to avant-garde. Transitions flowing from one pattern to another can also emerge. Our living space can be designed with even greater individuality using Formpark. |
| Material Name                         | Oak smoked, calm - 10021691                                                                                                                                                                                                                                                                                                                          |
| Туре                                  | Parquet / Oak                                                                                                                                                                                                                                                                                                                                        |
| Material Info                         | Pattern 20                                                                                                                                                                                                                                                                                                                                           |
| eBKP                                  | G 2.2 Bodenbelag / G 2.2 Finished floor coverings                                                                                                                                                                                                                                                                                                    |
| IFC                                   | IfcCovering / IfcSlab.Floor                                                                                                                                                                                                                                                                                                                          |
| Area of application (mtextur Classic) | Inside / Floor                                                                                                                                                                                                                                                                                                                                       |
| Delivery zones                        | CH / DE / LU / NL / FR / IT / AT / BE / CA / DK / US / ES / PT / GB / IE / SE / NO / LI                                                                                                                                                                                                                                                              |
| Size of the CAD & BIM texture         | Height: 3120.0 mm / Width: 3120.0 mm                                                                                                                                                                                                                                                                                                                 |