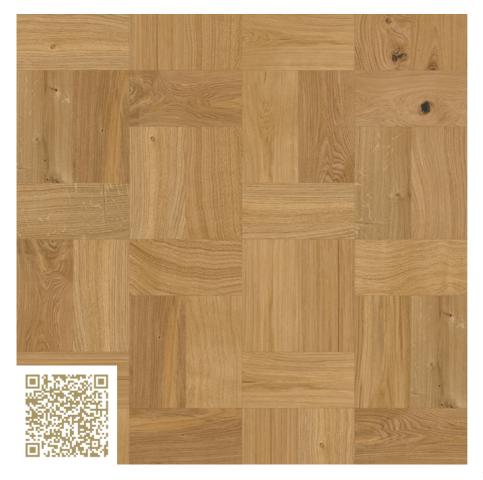

### Oak, lively - 10019915 FORMPARK (780/520x260x11mm) Bauwerk Parkett

https://www.bauwerk-parkett.com/ch-de/ | info@bauwerk.com

Type: Parquet | Oak

Pattern 10

Two parquet formats are taking homes by storm. All kinds of different patterns appear depending on the installation and the incidence of light – from calm to lively, from classic to avant-garde. Transitions flowing from one pattern to another can also emerge. Our living space can be designed with even greater individuality using Formpark.

# mtextur-Datasheet: mtextur-ID 114144

| mtextur ID                            | 114144                                                                                                                                                                                                                                                                                                                                               |
|---------------------------------------|------------------------------------------------------------------------------------------------------------------------------------------------------------------------------------------------------------------------------------------------------------------------------------------------------------------------------------------------------|
| Manufacturer                          | Bauwerk Parkett                                                                                                                                                                                                                                                                                                                                      |
| Manufacturer-Email                    | info@bauwerk.com                                                                                                                                                                                                                                                                                                                                     |
| Product Line                          | FORMPARK (780/520x260x11mm).                                                                                                                                                                                                                                                                                                                         |
| Product Line Info                     | Two parquet formats are taking homes by storm. All kinds of different patterns appear depending on the installation and the incidence of light – from calm to lively, from classic to avant-garde. Transitions flowing from one pattern to another can also emerge. Our living space can be designed with even greater individuality using Formpark. |
| Material Name                         | Oak, lively - 10019915                                                                                                                                                                                                                                                                                                                               |
| Туре                                  | Parquet / Oak                                                                                                                                                                                                                                                                                                                                        |
| Material Info                         | Pattern 10                                                                                                                                                                                                                                                                                                                                           |
| eBKP                                  | G 2.2 Bodenbelag / G 2.2 Finished floor coverings                                                                                                                                                                                                                                                                                                    |
| IFC                                   | IfcCovering / IfcSlab.Floor                                                                                                                                                                                                                                                                                                                          |
| Area of application (mtextur Classic) | Inside / Floor                                                                                                                                                                                                                                                                                                                                       |
| Delivery zones                        | CH / DE / LU / NL / FR / IT / AT / BE / CA / DK / US / ES / PT / GB / IE / SE / NO / LI                                                                                                                                                                                                                                                              |
| Size of the CAD & BIM texture         | Height: 3120.0 mm / Width: 2080.0 mm                                                                                                                                                                                                                                                                                                                 |