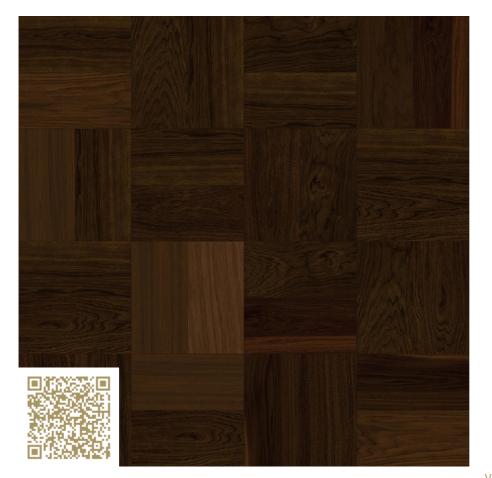

### Oak smoked, calm - 10021691 FORMPARK (780/520x260x11mm) Bauwerk Parkett

https://www.bauwerk-parkett.com/ch-de/ | info@bauwerk.com

#### Type: Parquet | Oak

Pattern 16

Two parquet formats are taking homes by storm. All kinds of different patterns appear depending on the installation and the incidence of light – from calm to lively, from classic to avant-garde. Transitions flowing from one pattern to another can also emerge. Our living space can be designed with even greater individuality using Formpark.

## mtextur-Datasheet: mtextur-ID 114136

| mtextur ID                            | 114136                                                                                                                                                                                                                                                                                                                                                        |
|---------------------------------------|---------------------------------------------------------------------------------------------------------------------------------------------------------------------------------------------------------------------------------------------------------------------------------------------------------------------------------------------------------------|
| Manufacturer                          | Bauwerk Parkett                                                                                                                                                                                                                                                                                                                                               |
| Manufacturer-Email                    | info@bauwerk.com                                                                                                                                                                                                                                                                                                                                              |
| Product Line                          | EORMPARK (780/520x260x11mm)                                                                                                                                                                                                                                                                                                                                   |
| Product Line Info                     | Two parquet formats are taking homes by storm. All kinds of different patterns appear depending<br>on the installation and the incidence of light – from calm to lively, from classic to avant-garde.<br>Transitions flowing from one pattern to another can also emerge. Our living space can be<br>designed with even greater individuality using Formpark. |
| Material Name                         | Oak smoked, calm - 10021691                                                                                                                                                                                                                                                                                                                                   |
| Туре                                  | Parquet / Oak                                                                                                                                                                                                                                                                                                                                                 |
| Material Info                         | Pattern 16                                                                                                                                                                                                                                                                                                                                                    |
| eBKP                                  | G 2.2 Bodenbelag / G 2.2 Finished floor coverings                                                                                                                                                                                                                                                                                                             |
| IFC                                   | IfcCovering / IfcSlab.Floor                                                                                                                                                                                                                                                                                                                                   |
| Area of application (mtextur Classic) | Inside / Floor                                                                                                                                                                                                                                                                                                                                                |
| Delivery zones                        | CH / DE / LU / NL / FR / IT / AT / BE / CA / DK / US / ES / PT / GB / IE / SE / NO / LI                                                                                                                                                                                                                                                                       |
| Size of the CAD & BIM texture         | Height: 3120.0 mm / Width: 2080.0 mm                                                                                                                                                                                                                                                                                                                          |