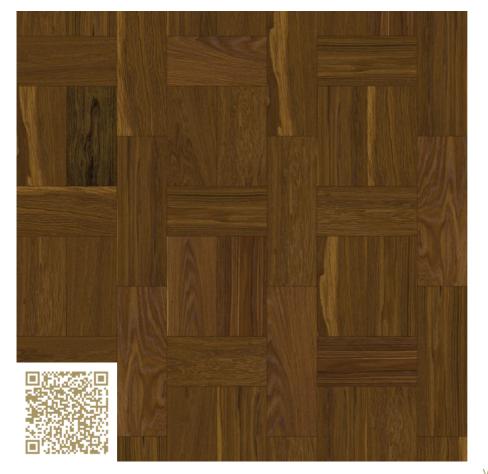

### Oak smoked, lively - 10021692 FORMPARK (780/520x260x11mm) Bauwerk Parkett

https://www.bauwerk-parkett.com/ch-de/ | info@bauwerk.com

#### Type: Parquet | Oak

Pattern 15

Two parquet formats are taking homes by storm. All kinds of different patterns appear depending on the installation and the incidence of light – from calm to lively, from classic to avant-garde. Transitions flowing from one pattern to another can also emerge. Our living space can be designed with even greater individuality using Formpark.

# mtextur-Datasheet: mtextur-ID 114128

| mtextur ID                            | 114128                                                                                                                                                                                                                                                                                                                                                        |
|---------------------------------------|---------------------------------------------------------------------------------------------------------------------------------------------------------------------------------------------------------------------------------------------------------------------------------------------------------------------------------------------------------------|
| Manufacturer                          | Bauwerk Parkett                                                                                                                                                                                                                                                                                                                                               |
| Manufacturer-Email                    | info@bauwerk.com                                                                                                                                                                                                                                                                                                                                              |
| Product Line                          | FORMPARK (780/520x260x11mm)                                                                                                                                                                                                                                                                                                                                   |
| Product Line Info                     | Two parquet formats are taking homes by storm. All kinds of different patterns appear depending<br>on the installation and the incidence of light – from calm to lively, from classic to avant-garde.<br>Transitions flowing from one pattern to another can also emerge. Our living space can be<br>designed with even greater individuality using Formpark. |
| Material Name                         | Oak smoked, lively - 10021692                                                                                                                                                                                                                                                                                                                                 |
| Туре                                  | Parquet / Oak                                                                                                                                                                                                                                                                                                                                                 |
| Material Info                         | Pattern 15                                                                                                                                                                                                                                                                                                                                                    |
| eBKP                                  | G 2.2 Bodenbelag / G 2.2 Finished floor coverings                                                                                                                                                                                                                                                                                                             |
| IFC                                   | IfcCovering / IfcSlab.Floor                                                                                                                                                                                                                                                                                                                                   |
| Area of application (mtextur Classic) | Inside / Floor                                                                                                                                                                                                                                                                                                                                                |
| Delivery zones                        | CH / DE / LU / NL / FR / IT / AT / BE / CA / DK / US / ES / PT / GB / IE / SE / NO / LI                                                                                                                                                                                                                                                                       |
| Size of the CAD & BIM texture         | Height: 3120.0 mm / Width: 2340.0 mm                                                                                                                                                                                                                                                                                                                          |