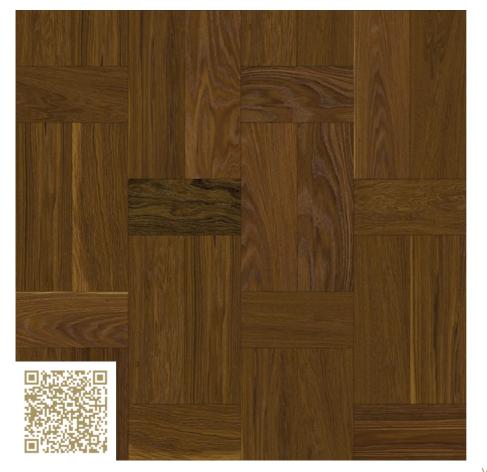

### Oak smoked, lively - 10021692 FORMPARK (780/520x260x11mm) Bauwerk Parkett

https://www.bauwerk-parkett.com/ch-de/ | info@bauwerk.com

#### Type: Parquet | Oak

Pattern 11

Two parquet formats are taking homes by storm. All kinds of different patterns appear depending on the installation and the incidence of light – from calm to lively, from classic to avant-garde. Transitions flowing from one pattern to another can also emerge. Our living space can be designed with even greater individuality using Formpark.

## mtextur-Datasheet: mtextur-ID 114124

| mtextur ID                            | 114124                                                                                                                                                                                                                                                                                                                                                        |
|---------------------------------------|---------------------------------------------------------------------------------------------------------------------------------------------------------------------------------------------------------------------------------------------------------------------------------------------------------------------------------------------------------------|
| Manufacturer                          | Bauwerk Parkett                                                                                                                                                                                                                                                                                                                                               |
| Manufacturer-Email                    | info@bauwerk.com                                                                                                                                                                                                                                                                                                                                              |
| Product Line                          | FORMPARK (780/520x260x11mm)                                                                                                                                                                                                                                                                                                                                   |
| Product Line Info                     | Two parquet formats are taking homes by storm. All kinds of different patterns appear depending<br>on the installation and the incidence of light – from calm to lively, from classic to avant-garde.<br>Transitions flowing from one pattern to another can also emerge. Our living space can be<br>designed with even greater individuality using Formpark. |
| Material Name                         | Oak smoked, lively - 10021692                                                                                                                                                                                                                                                                                                                                 |
| Туре                                  | Parquet / Oak                                                                                                                                                                                                                                                                                                                                                 |
| Material Info                         | Pattern 11                                                                                                                                                                                                                                                                                                                                                    |
| eBKP                                  | G 2.2 Bodenbelag / G 2.2 Finished floor coverings                                                                                                                                                                                                                                                                                                             |
| IFC                                   | IfcCovering / IfcSlab.Floor                                                                                                                                                                                                                                                                                                                                   |
| Area of application (mtextur Classic) | Inside / Floor                                                                                                                                                                                                                                                                                                                                                |
| Delivery zones                        | CH / DE / LU / NL / FR / IT / AT / BE / CA / DK / US / ES / PT / GB / IE / SE / NO / LI                                                                                                                                                                                                                                                                       |
| Size of the CAD & BIM texture         | Height: 3120.0 mm / Width: 2080.0 mm                                                                                                                                                                                                                                                                                                                          |