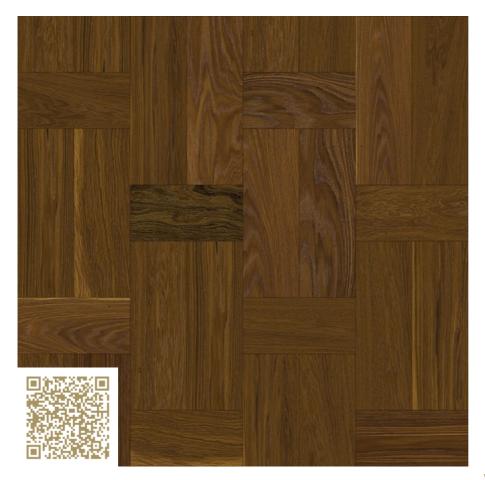

## Oak smoked, lively - 10021692 FORMPARK (780/520x260x11mm) Bauwerk Parkett

https://www.bauwerk-parkett.com/ch-de/ | info@bauwerk.com

Type: Parquet | Oak

Pattern 11

Two parquet formats are taking homes by storm. All kinds of different patterns appear depending on the installation and the incidence of light – from calm to lively, from classic to avant-garde. Transitions flowing from one pattern to another can also emerge. Our living space can be designed with even greater individuality using Formpark.

# mtextur-Datasheet: mtextur-ID 114124

| mtextur ID                            | 114124                                                                                                                                                                                                                                                                                                                                               |
|---------------------------------------|------------------------------------------------------------------------------------------------------------------------------------------------------------------------------------------------------------------------------------------------------------------------------------------------------------------------------------------------------|
| Manufacturer                          | Bauwerk Parkett                                                                                                                                                                                                                                                                                                                                      |
| Manufacturer-Email                    | info@bauwerk.com                                                                                                                                                                                                                                                                                                                                     |
| Product Line                          | FORMPARK (780/520x260x11mm).                                                                                                                                                                                                                                                                                                                         |
| Product Line Info                     | Two parquet formats are taking homes by storm. All kinds of different patterns appear depending on the installation and the incidence of light – from calm to lively, from classic to avant-garde. Transitions flowing from one pattern to another can also emerge. Our living space can be designed with even greater individuality using Formpark. |
| Material Name                         | Oak smoked, lively - 10021692                                                                                                                                                                                                                                                                                                                        |
| Туре                                  | Parquet / Oak                                                                                                                                                                                                                                                                                                                                        |
| Material Info                         | Pattern 11                                                                                                                                                                                                                                                                                                                                           |
| eBKP                                  | G 2.2 Bodenbelag / G 2.2 Finished floor coverings                                                                                                                                                                                                                                                                                                    |
| IFC                                   | IfcCovering / IfcSlab.Floor                                                                                                                                                                                                                                                                                                                          |
| Area of application (mtextur Classic) | Inside / Floor                                                                                                                                                                                                                                                                                                                                       |
| Delivery zones                        | CH / DE / LU / NL / FR / IT / AT / BE / CA / DK / US / ES / PT / GB / IE / SE / NO / LI                                                                                                                                                                                                                                                              |
| Size of the CAD & BIM texture         | Height: 3120.0 mm / Width: 2080.0 mm                                                                                                                                                                                                                                                                                                                 |