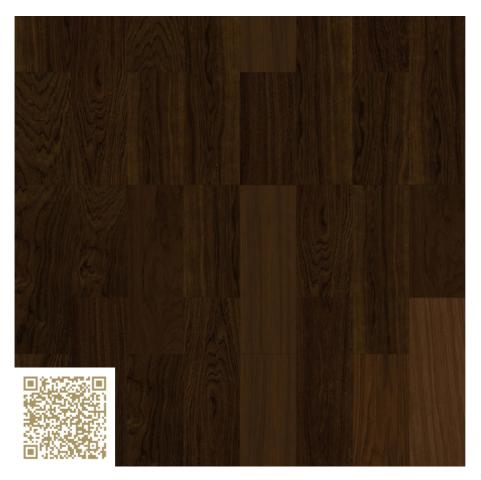

## Oak smoked, calm - 10021691 FORMPARK (780/520x260x11mm) Bauwerk Parkett

https://www.bauwerk-parkett.com/ch-de/ | info@bauwerk.com

Type: Parquet | Oak

Pattern 9

Two parquet formats are taking homes by storm. All kinds of different patterns appear depending on the installation and the incidence of light – from calm to lively, from classic to avant-garde. Transitions flowing from one pattern to another can also emerge. Our living space can be designed with even greater individuality using Formpark.

# mtextur-Datasheet: mtextur-ID 114095

| mtextur ID                            | 114095                                                                                                                                                                                                                                                                                                                                               |
|---------------------------------------|------------------------------------------------------------------------------------------------------------------------------------------------------------------------------------------------------------------------------------------------------------------------------------------------------------------------------------------------------|
| Manufacturer                          | Bauwerk Parkett                                                                                                                                                                                                                                                                                                                                      |
| Manufacturer-Email                    | info@bauwerk.com                                                                                                                                                                                                                                                                                                                                     |
| Product Line                          | FORMPARK (780/520x260x11mm)                                                                                                                                                                                                                                                                                                                          |
| Product Line Info                     | Two parquet formats are taking homes by storm. All kinds of different patterns appear depending on the installation and the incidence of light – from calm to lively, from classic to avant-garde. Transitions flowing from one pattern to another can also emerge. Our living space can be designed with even greater individuality using Formpark. |
| Material Name                         | Oak smoked, calm - 10021691                                                                                                                                                                                                                                                                                                                          |
| Туре                                  | Parquet / Oak                                                                                                                                                                                                                                                                                                                                        |
| Material Info                         | Pattern 9                                                                                                                                                                                                                                                                                                                                            |
| eBKP                                  | G 2.2 Bodenbelag / G 2.2 Finished floor coverings                                                                                                                                                                                                                                                                                                    |
| IFC                                   | IfcCovering / IfcSlab.Floor                                                                                                                                                                                                                                                                                                                          |
| Area of application (mtextur Classic) | Inside / Floor                                                                                                                                                                                                                                                                                                                                       |
| Delivery zones                        | CH / DE / LU / NL / FR / IT / AT / BE / CA / DK / US / ES / PT / GB / IE / SE / NO / LI                                                                                                                                                                                                                                                              |
| Size of the CAD & BIM texture         | Height: 3120.0 mm / Width: 2080.0 mm                                                                                                                                                                                                                                                                                                                 |