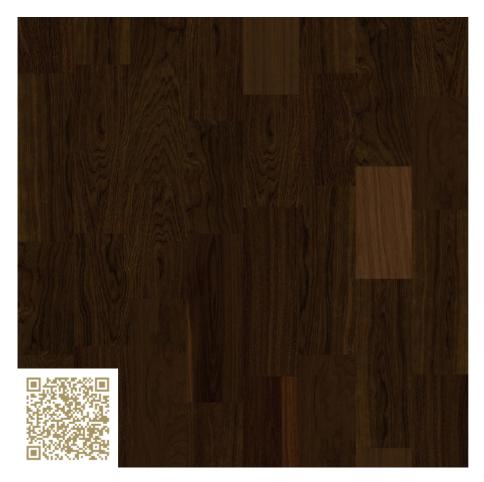

## Oak smoked, calm - 10021691 FORMPARK (780/520x260x11mm) Bauwerk Parkett

https://www.bauwerk-parkett.com/ch-de/ | info@bauwerk.com

Type: Parquet | Oak

Pattern 7

Two parquet formats are taking homes by storm. All kinds of different patterns appear depending on the installation and the incidence of light – from calm to lively, from classic to avant-garde. Transitions flowing from one pattern to another can also emerge. Our living space can be designed with even greater individuality using Formpark.

# mtextur-Datasheet: mtextur-ID 114093

| mtextur ID                            | 114093                                                                                                                                                                                                                                                                                                                                               |
|---------------------------------------|------------------------------------------------------------------------------------------------------------------------------------------------------------------------------------------------------------------------------------------------------------------------------------------------------------------------------------------------------|
| Manufacturer                          | Bauwerk Parkett                                                                                                                                                                                                                                                                                                                                      |
| Manufacturer-Email                    | info@bauwerk.com                                                                                                                                                                                                                                                                                                                                     |
| Product Line                          | FORMPARK (780/520x260x11mm)                                                                                                                                                                                                                                                                                                                          |
| Product Line Info                     | Two parquet formats are taking homes by storm. All kinds of different patterns appear depending on the installation and the incidence of light – from calm to lively, from classic to avant-garde. Transitions flowing from one pattern to another can also emerge. Our living space can be designed with even greater individuality using Formpark. |
| Material Name                         | Oak smoked, calm - 10021691                                                                                                                                                                                                                                                                                                                          |
| Туре                                  | Parquet / Oak                                                                                                                                                                                                                                                                                                                                        |
| Material Info                         | Pattern 7                                                                                                                                                                                                                                                                                                                                            |
| eBKP                                  | G 2.2 Bodenbelag / G 2.2 Finished floor coverings                                                                                                                                                                                                                                                                                                    |
| IFC                                   | IfcCovering / IfcSlab.Floor                                                                                                                                                                                                                                                                                                                          |
| Area of application (mtextur Classic) | Inside / Floor                                                                                                                                                                                                                                                                                                                                       |
| Delivery zones                        | CH / DE / LU / NL / FR / IT / AT / BE / CA / DK / US / ES / PT / GB / IE / SE / NO / LI                                                                                                                                                                                                                                                              |
| Size of the CAD & BIM texture         | Height: 3120.0 mm / Width: 2080.0 mm                                                                                                                                                                                                                                                                                                                 |