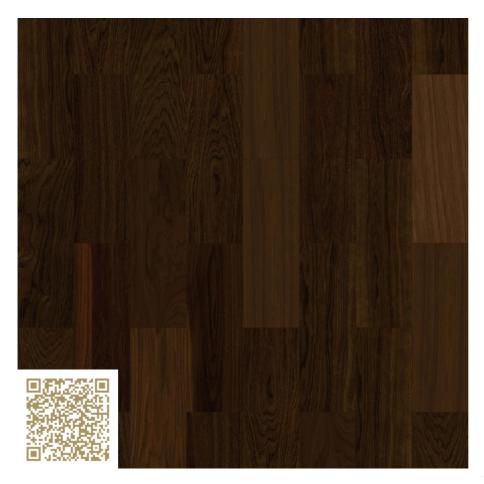

## Oak smoked, calm - 10021691 FORMPARK (780/520x260x11mm) Bauwerk Parkett

https://www.bauwerk-parkett.com/ch-de/ | info@bauwerk.com

Type: Parquet | Oak

Pattern 6

Two parquet formats are taking homes by storm. All kinds of different patterns appear depending on the installation and the incidence of light – from calm to lively, from classic to avant-garde. Transitions flowing from one pattern to another can also emerge. Our living space can be designed with even greater individuality using Formpark.

# mtextur-Datasheet: mtextur-ID 114092

| mtextur ID                            | 114092                                                                                                                                                                                                                                                                                                                                               |
|---------------------------------------|------------------------------------------------------------------------------------------------------------------------------------------------------------------------------------------------------------------------------------------------------------------------------------------------------------------------------------------------------|
| Manufacturer                          | Bauwerk Parkett                                                                                                                                                                                                                                                                                                                                      |
| Manufacturer-Email                    | info@bauwerk.com                                                                                                                                                                                                                                                                                                                                     |
| Product Line                          | FORMPARK (780/520x260x11mm)                                                                                                                                                                                                                                                                                                                          |
| Product Line Info                     | Two parquet formats are taking homes by storm. All kinds of different patterns appear depending on the installation and the incidence of light – from calm to lively, from classic to avant-garde. Transitions flowing from one pattern to another can also emerge. Our living space can be designed with even greater individuality using Formpark. |
| Material Name                         | Oak smoked, calm - 10021691                                                                                                                                                                                                                                                                                                                          |
| Туре                                  | Parquet / Oak                                                                                                                                                                                                                                                                                                                                        |
| Material Info                         | Pattern 6                                                                                                                                                                                                                                                                                                                                            |
| eBKP                                  | G 2.2 Bodenbelag / G 2.2 Finished floor coverings                                                                                                                                                                                                                                                                                                    |
| IFC                                   | IfcCovering / IfcSlab.Floor                                                                                                                                                                                                                                                                                                                          |
| Area of application (mtextur Classic) | Inside / Floor                                                                                                                                                                                                                                                                                                                                       |
| Delivery zones                        | CH / DE / LU / NL / FR / IT / AT / BE / CA / DK / US / ES / PT / GB / IE / SE / NO / LI                                                                                                                                                                                                                                                              |
| Size of the CAD & BIM texture         | Height: 3120.0 mm / Width: 2080.0 mm                                                                                                                                                                                                                                                                                                                 |