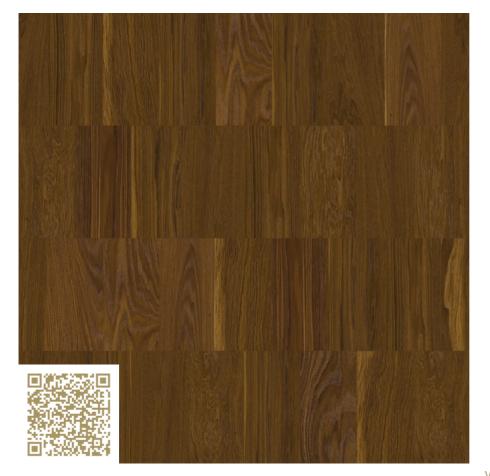

### Oak smoked, lively - 10021692 FORMPARK (780/520x260x11mm) Bauwerk Parkett

https://www.bauwerk-parkett.com/ch-de/ | info@bauwerk.com

#### Type: Parquet | Oak

Pattern 2

Two parquet formats are taking homes by storm. All kinds of different patterns appear depending on the installation and the incidence of light – from calm to lively, from classic to avant-garde. Transitions flowing from one pattern to another can also emerge. Our living space can be designed with even greater individuality using Formpark.

# mtextur-Datasheet: mtextur-ID 114079

| mtextur ID                            | 114079                                                                                                                                                                                                                                                                                                                                                        |
|---------------------------------------|---------------------------------------------------------------------------------------------------------------------------------------------------------------------------------------------------------------------------------------------------------------------------------------------------------------------------------------------------------------|
| Manufacturer                          | Bauwerk Parkett                                                                                                                                                                                                                                                                                                                                               |
| Manufacturer-Email                    | info@bauwerk.com                                                                                                                                                                                                                                                                                                                                              |
| Product Line                          | EORMPARK (780/520x260x11mm)                                                                                                                                                                                                                                                                                                                                   |
| Product Line Info                     | Two parquet formats are taking homes by storm. All kinds of different patterns appear depending<br>on the installation and the incidence of light – from calm to lively, from classic to avant-garde.<br>Transitions flowing from one pattern to another can also emerge. Our living space can be<br>designed with even greater individuality using Formpark. |
| Material Name                         | Oak smoked, lively - 10021692                                                                                                                                                                                                                                                                                                                                 |
| Туре                                  | Parquet / Oak                                                                                                                                                                                                                                                                                                                                                 |
| Material Info                         | Pattern 2                                                                                                                                                                                                                                                                                                                                                     |
| eBKP                                  | G 2.2 Bodenbelag / G 2.2 Finished floor coverings                                                                                                                                                                                                                                                                                                             |
| IFC                                   | IfcCovering / IfcSlab.Floor                                                                                                                                                                                                                                                                                                                                   |
| Area of application (mtextur Classic) | Inside / Floor                                                                                                                                                                                                                                                                                                                                                |
| Delivery zones                        | CH / DE / LU / NL / FR / IT / AT / BE / CA / DK / US / ES / PT / GB / IE / SE / NO / LI                                                                                                                                                                                                                                                                       |
| Size of the CAD & BIM texture         | Height: 3120.0 mm / Width: 2080.0 mm                                                                                                                                                                                                                                                                                                                          |