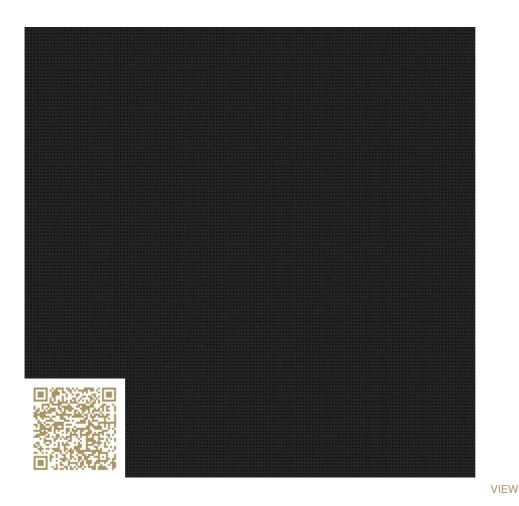

# Custom Line 2113 – RAL 9017 | Traffic black Topakustik Custom Line 2113 | RAL colors Topakustik

https://topakustik.ch/ | contact@topakustik.ch

Type: Wood | Acustic-Panel

Melaminbeschichtung

Topakustik Custom Line - Sound Absorption Newly Designed: A completely new concept giving ornamental designs instead of perforations or grooving. Virtually limitless individualisation through almost any design on nearly any surface.

# mtextur-Datasheet: mtextur-ID 107543

| mtextur ID                            | 107543                                                                                                                                                                                                                                   |
|---------------------------------------|------------------------------------------------------------------------------------------------------------------------------------------------------------------------------------------------------------------------------------------|
| Manufacturer                          | Topakustik                                                                                                                                                                                                                               |
| Manufacturer-Email                    | contact@topakustik.ch                                                                                                                                                                                                                    |
| Product Line                          | Topakustik Custom Line 2113   RAL colors                                                                                                                                                                                                 |
| Product Line Info                     | Topakustik Custom Line - Sound Absorption Newly Designed: A completely new concept giving ornamental designs instead of perforations or grooving. Virtually limitless individualisation through almost any design on nearly any surface. |
| Material Name                         | Custom Line 2113 – RAL 9017   Traffic black                                                                                                                                                                                              |
| Туре                                  | Wood / Acustic-Panel                                                                                                                                                                                                                     |
| Material Info                         | Melaminbeschichtung                                                                                                                                                                                                                      |
| eBKP                                  | G 3.2 Finished wall coverings / G 3.2 Wandbekleidung                                                                                                                                                                                     |
| IFC                                   | IfcCovering                                                                                                                                                                                                                              |
| Area of application (mtextur Classic) | Inside / Wall / Ceiling                                                                                                                                                                                                                  |
| Delivery zones                        | CH/DE/LU/FR/IT/AT/CA/US/NO/LI                                                                                                                                                                                                            |
| Size of the CAD & BIM texture         | Height: 2175.0 mm / Width: 2559.0 mm                                                                                                                                                                                                     |