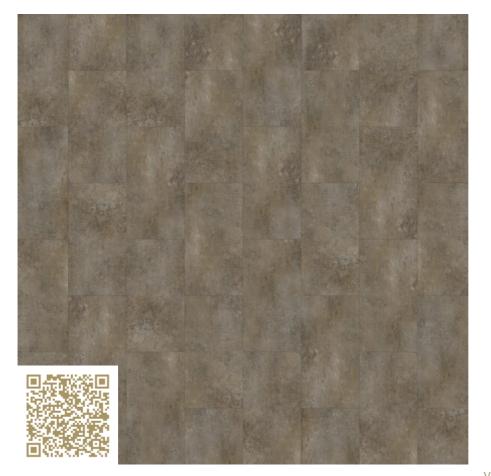

# mtextur-Datasheet: mtextur-ID 102585

VIEW

#### Type: Vinyl | Wood decor

Laying type: Running bond

Mirroring genuine wood and stone, these new designs are as real as it gets. Unparalleled 3-dimensional structure. Exceptionally natural appearance. Undeniable durability. Designed for real homes and real people. Can you feel it?

## mtextur-Datasheet: mtextur-ID 102585

| mtextur ID                            | 102585                                                                                                                                                                                                                                      |
|---------------------------------------|---------------------------------------------------------------------------------------------------------------------------------------------------------------------------------------------------------------------------------------------|
| Manufacturer                          | COREtec® Floors                                                                                                                                                                                                                             |
| Manufacturer-Email                    | info@usfloors.be                                                                                                                                                                                                                            |
| Product Line                          | Authentics by COREtec®                                                                                                                                                                                                                      |
| Product Line Info                     | Mirroring genuine wood and stone, these new designs are as real as it gets. Unparalleled 3-<br>dimensional structure. Exceptionally natural appearance. Undeniable durability. Designed for real<br>homes and real people. Can you feel it? |
| Material Name                         | Clement                                                                                                                                                                                                                                     |
| Туре                                  | Vinyl / Wood decor                                                                                                                                                                                                                          |
| Material Info                         | Laying type: Running bond                                                                                                                                                                                                                   |
| eBKP                                  | G 2.2 Bodenbelag / G 2.2 Finished floor coverings                                                                                                                                                                                           |
| IFC                                   | IfcCovering / IfcSlab.Floor                                                                                                                                                                                                                 |
| Area of application (mtextur Classic) | Inside / Floor                                                                                                                                                                                                                              |
| Delivery zones                        | CH / DE / LU / NL / FR / IT / AT / BE / ES / PT / SE / NO / FI / NZ / PL / SK / LI / MC                                                                                                                                                     |
| Size of the CAD & BIM texture         | Height: 3640.0 mm / Width: 3760.0 mm                                                                                                                                                                                                        |